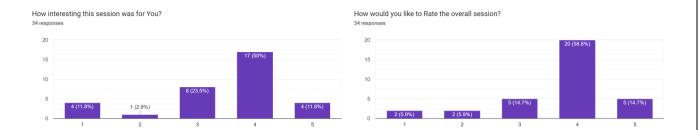

#### **Conclusion:**

The session on "Entrepreneurship and Innovation as Career Opportunity" was a resounding success. It offered valuable insights into the dynamic and evolving landscape of entrepreneurship, focusing on the symbiotic relationship between innovation and career development. The event featured expert speakers who shared their experiences, knowledge, and advice, offering a comprehensive view of the opportunities and challenges in pursuing a career in entrepreneurship and innovation.

Participants were encouraged to leverage their unique skills, foster a mindset of continuous learning, and actively seek out resources and support networks to embark on a successful entrepreneurial journey. The organizers extend their gratitude to all the speakers, mentors, and participants for making this event a meaningful and enlightening experience.