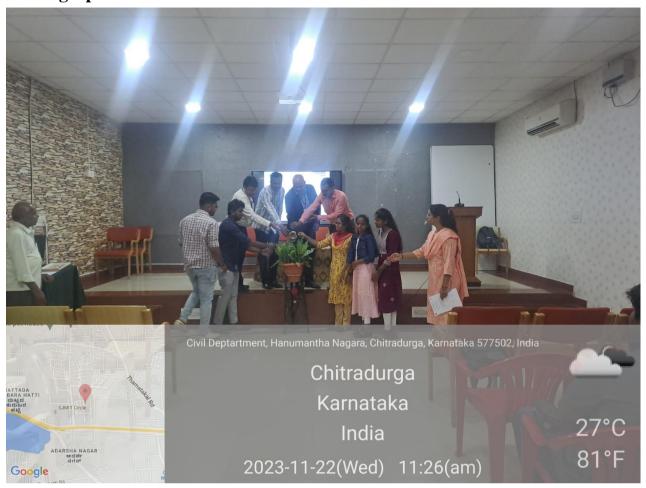

#### **Highlights of the Session:**

On 29th November 2023, the session commenced with a warm welcome by the by Dr. Manjunatha S C, ED Cell Coordinator, followed by an inaugural address by Dr. Bharath P B Principal SJMIT, Chitradurga. The importance of entrepreneurship in the engineering field was emphasized. The event lasted from 11:00 a.m. to 1:00 p.m., where students and faculty actively participated.

Guest of Honor, Mr. Shivaraj V. S., Product Application Manager, Abeyaantrix Soft lab,OPC Pvt Ltd, Bangalore. Principal - Dr.Bharath P B, Dr. Krishna Reddy K R, IIC Convener and Dr. Jagannath N, IQAC Coordinator, were present in the online session.