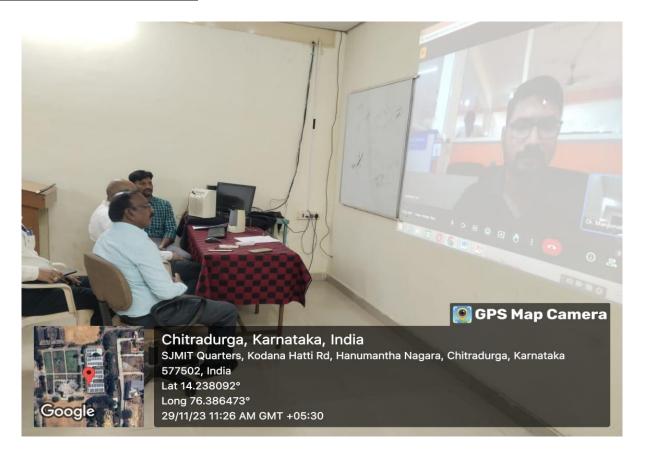

#### **Highlights of the Session:**

On 29th November 2023, the session commenced with a warm welcome by the by Dr. Manjunatha S C, ED Cell Coordinator, followed by an inaugural address by Dr. Bharath P B Principal SJMIT, Chitradurga. The importance of entrepreneurship in the engineering field was emphasized. The event lasted from 11:00 a.m. to 1:00 p.m., where students and faculty actively participated.

Guest of Honor, Mr. Shivaraj V. S., Product Application Manager, Abeyaantrix Soft lab,OPC Pvt Ltd, Bangalore. Principal - Dr.Bharath P B, Dr. Krishna Reddy K R, IIC Convener and Dr. Jagannath N, IQAC Coordinator, were present in the online session.

Later, the session was taken over by the eminent resource person, Mr. Shivaraj V. S, to deliver his speech on "Entrepreneurship and Innovation as Career Opportunity".

The speaker emphasized that innovation is a key driver of entrepreneurship, emphasizing the need for creative thinking and problem-solving skills. He discussed how innovative ideas are the foundation of successful entrepreneurial ventures. The webinar underscored the essential skills and mindset required for a career in entrepreneurship, including adaptability, resilience, and a willingness to take calculated risks. He also discussed the value of mentorship programs and startup incubators in nurturing entrepreneurial talent. The speaker addressed the financial challenges often associated with entrepreneurship and the competitive nature of markets.