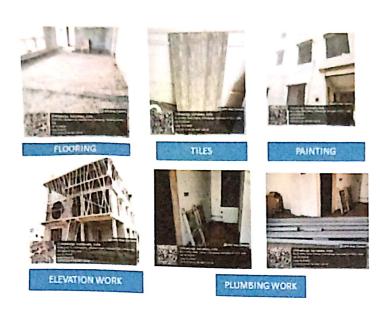

HIKEYA MKARNAR (4SM20CV016)
8. SATHOSHA R NAIK (4SM20CV420)
9. VYSHAK.T (4SM20CV041)
10. SRUJAN G.B (4SM20CV045)
11. CHANDAN.T (4SM21CV406)

## AREA ALLOTED

- CHALLAKERE ROAD
- SHANIMAHATMA TEMPLE BACKSIDE AREA
- MADAKARIPURA
- OLD BANGALORE ROAD
- SAI CITY LAYOUT
- AMOGHA LAYOUT
- MALAPPA LAYOUT
- WOMEN POLICE STATION BACK SIDE
- BEHIND DON BOSCO COLLEGE AREA
- BESIDE GVP POLYTECHNIC AREA
- OPPOSITE GVP POLYTECHNIC AREA

## **MATERIALS USED**

- CEMENT (Eg-ULTRATECH, ACC, COROMANDEL )
- REINFORCEMENT (Eg-TATA STEEL, JSW STEEL)
- STONES
- BRICKS (Eg-RED BRICKS, CONCRETE BLOCK, AAC BLOCK)
- AGGREGATES(Eg-FINE AGGREGATES, COARSE AGGREGATES)
- WATER(Eg-DRINKING WATER)
- WOODS(Eg-TEAK, HARDWOOD)
- TILES, GRANITES
- PAINTS(ASIAN PAINTS, NIPPON PAINTS)
- ELECTRICAL ITEMS (WIRES, SWITCHES)







## **DEFECTS IN SITES**



## SITE VISITED WORKING LEVEL





# SITE VISITED BUILDING PLAN









## OVERCOMES OF DEFECTS













# THANK YOU

|          |