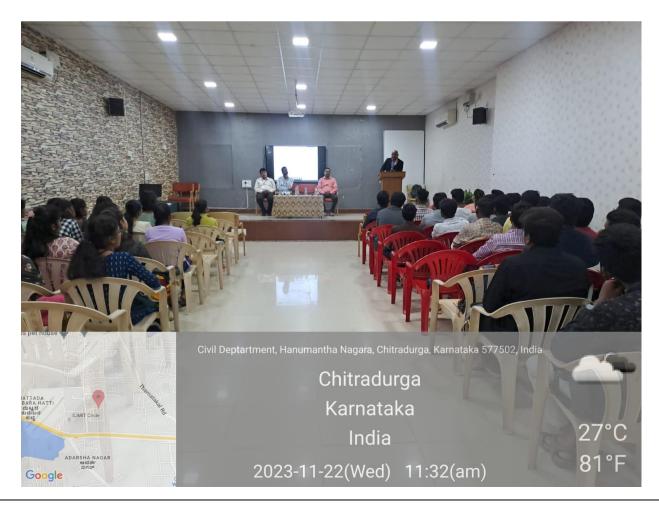

#### **Highlights of the Session:**

On 29th November 2023, the session commenced with a warm welcome by the by Dr. Manjunatha S C, ED Cell Coordinator, followed by an inaugural address by Dr. Bharath P B Principal SJMIT, Chitradurga. The importance of entrepreneurship in the engineering field was emphasized. The event lasted from 11:00 a.m. to 1:00 p.m., where students and faculty actively participated.

Later, the session was taken over by the eminent resource person, Mr. Shivaraj V. S, to deliver his speech on "Entrepreneurship and Innovation as Career Opportunity".

The speaker emphasized that innovation is a key driver of entrepreneurship, emphasizing the need for creative thinking and problem-solving skills. He discussed how innovative ideas are the foundation of successful entrepreneurial ventures. The webinar underscored the essential skills and mindset required for a career in entrepreneurship, including adaptability, resilience, and a willingness to take calculated risks. He also discussed the value of mentorship programs and startup incubators in nurturing entrepreneurial talent. The speaker addressed the financial challenges often associated with entrepreneurship and the competitive nature of markets.