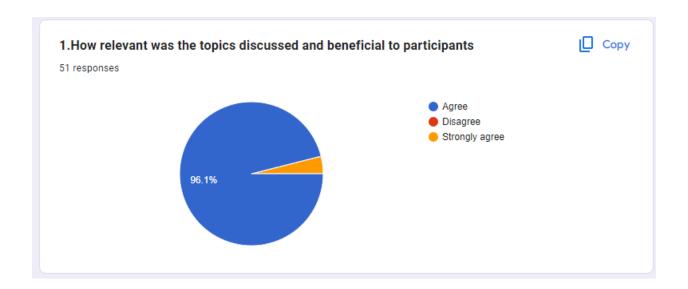

#### **Conclusion:**

The session on "Entrepreneurship and Innovation as Career Opportunity" was a resounding success. It offered valuable insights into the dynamic and evolving landscape of entrepreneurship, focusing on the symbiotic relationship between innovation and career development. The event featured expert speakers who shared their experiences, knowledge, and advice, offering a comprehensive view of the opportunities and challenges in pursuing a career in entrepreneurship and innovation.