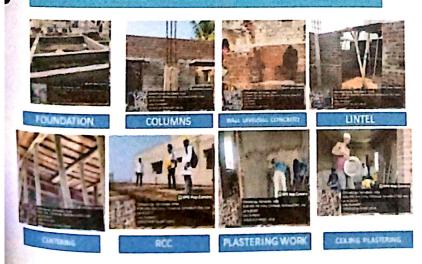

9. VYSHAK.T (4SM20CV041)
10. SRUJAN G.B (4SM20CV045)
11. CHANDAN.T (4SM21CV406)

## AREA ALLOTED

- CHALLAKERE ROAD
- SHANIMAHATMA TEMPLE BACKSIDE AREA
- MADAKARIPURA
- OLD BANGALORE ROAD
- SAI CITY LAYOUT
- AMOGHA LAYOUT
- MALAPPA LAYOUT
- WOMEN POLICE STATION BACK SIDE
- BEHIND DON BOSCO COLLEGE AREA
- BESIDE GVP POLYTECHNIC AREA
- OPPOSITE GVP POLYTECHNIC AREA

## **MATERIALS USED**

- CEMENT (Eg-ULTRATECH, ACC, COROMANDEL )
- REINFORCEMENT (Eg-TATA STEEL, JSW STEEL)
- STONES
- BRICKS (Eg-RED BRICKS, CONCRETE BLOCK, AAC BLOCK)
- AGGREGATES(Eg-FINE AGGREGATES, COARSE AGGREGATES)
- WATER(Eg-DRINKING WATER)
- WOODS(Eg-TEAK, HARDWOOD)
- TILES, GRANITES
- PAINTS(ASIAN PAINTS, NIPPON PAINTS)
- ELECTRICAL ITEMS (WIRES, SWITCHES)







## **DEFECTS IN SITES**



## SITE VISITED WORKING LEVEL





# SITE VISITED BUILDING PLAN









## OVERCOMES OF DEFECTS













# THANK YOU

|          |