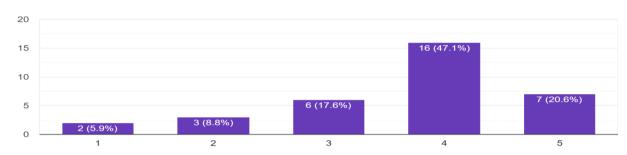

#### **Conclusion:**

The session on "Entrepreneurship and Innovation as Career Opportunity" was a resounding success. It offered valuable insights into the dynamic and evolving landscape of entrepreneurship, focusing on the symbiotic relationship between innovation and career development. The event featured expert speakers who shared their experiences, knowledge, and advice, offering a comprehensive view of the opportunities and challenges in pursuing a career in entrepreneurship and innovation.

Participants were encouraged to leverage their unique skills, foster a mindset of continuous learning, and actively seek out resources and support networks to embark on a successful entrepreneurial journey. The organizers extend their gratitude to all the speakers, mentors, and participants for making this event a meaningful and enlightening experience.