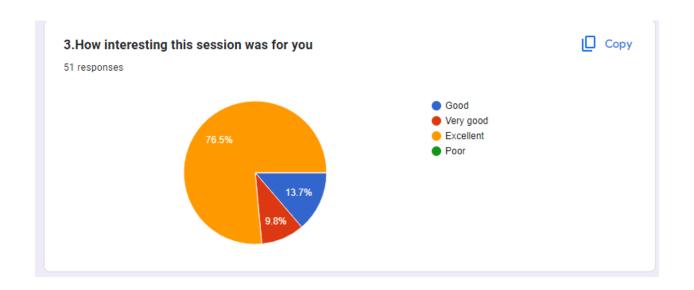

#### **Conclusion:**

The session on "Entrepreneurship and Innovation as Career Opportunity" was a resounding success. It offered valuable insights into the dynamic and evolving landscape of entrepreneurship, focusing on the symbiotic relationship between innovation and career development. The event featured expert speakers who shared their experiences, knowledge, and advice, offering a comprehensive view of the opportunities and challenges in pursuing a career in entrepreneurship and innovation.