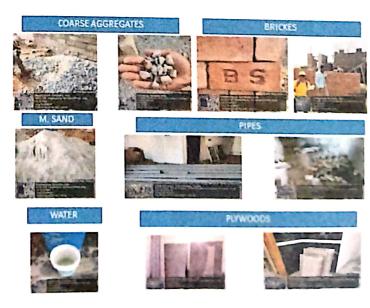

RTHIKEYA MKARNAR (4SM20CV016)
8. SATHOSHA R NAIK (4SM20CV420)
9. VYSHAK.T (4SM20CV041)
10. SRUJAN G.B (4SM20CV045)
11. CHANDAN.T (4SM21CV406)

## AREA ALLOTED

- CHALLAKERE ROAD
- SHANIMAHATMA TEMPLE BACKSIDE AREA
- MADAKARIPURA
- OLD BANGALORE ROAD
- SAI CITY LAYOUT
- AMOGHA LAYOUT
- MALAPPA LAYOUT
- WOMEN POLICE STATION BACK SIDE
- BEHIND DON BOSCO COLLEGE AREA
- BESIDE GVP POLYTECHNIC AREA
- OPPOSITE GVP POLYTECHNIC AREA

## **MATERIALS USED**

- CEMENT (Eg-ULTRATECH, ACC, COROMANDEL )
- REINFORCEMENT (Eg-TATA STEEL, JSW STEEL)
- STONES
- BRICKS (Eg-RED BRICKS, CONCRETE BLOCK, AAC BLOCK)
- AGGREGATES(Eg-FINE AGGREGATES, COARSE AGGREGATES)
- WATER(Eg-DRINKING WATER)
- WOODS(Eg-TEAK, HARDWOOD)
- TILES, GRANITES
- PAINTS(ASIAN PAINTS, NIPPON PAINTS)
- ELECTRICAL ITEMS (WIRES, SWITCHES)







## **DEFECTS IN SITES**



## SITE VISITED WORKING LEVEL





# SITE VISITED BUILDING PLAN









## OVERCOMES OF DEFECTS













# THANK YOU

|          |