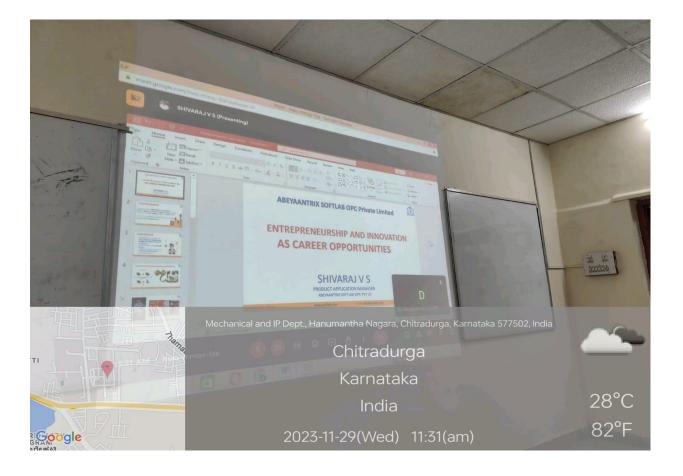

Later, the session was taken over by the eminent resource person, Mr. Shivaraj V. S, to deliver his speech on "Entrepreneurship and Innovation as Career Opportunity".

The speaker emphasized that innovation is a key driver of entrepreneurship, emphasizing the need for creative thinking and problem-solving skills. He discussed how innovative ideas are the foundation of successful entrepreneurial ventures. The webinar underscored the essential skills and mindset required for a career in entrepreneurship, including adaptability, resilience, and a willingness to take calculated risks. He also discussed the value of mentorship programs and startup incubators in nurturing entrepreneurial talent. The speaker addressed the financial challenges often associated with entrepreneurship and the competitive nature of markets.