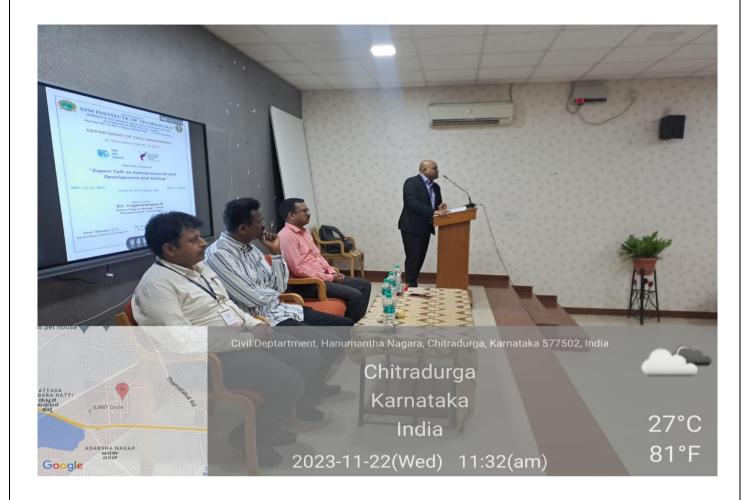

#### **Highlights of the Session:**

On 29th November 2023, the session commenced with a warm welcome by the by Dr. Manjunatha S C, ED Cell Coordinator, followed by an inaugural address by Dr. Bharath P B Principal SJMIT, Chitradurga. The importance of entrepreneurship in the engineering field was emphasized. The event lasted from 11:00 a.m. to 1:00 p.m., where students and faculty actively participated.

Later, the session was taken over by the eminent resource person, Mr. Shivaraj V. S, to deliver his speech on "Entrepreneurship and Innovation as Career Opportunity".

The speaker emphasized that innovation is a key driver of entrepreneurship, emphasizing the need for creative thinking and problem-solving skills. He discussed how innovative ideas are the foundation of successful entrepreneurial ventures. The webinar underscored the essential skills and mindset required for a career in entrepreneurship, including adaptability, resilience, and a willingness to take calculated risks. He also discussed the value of mentorship programs and startup incubators in nurturing entrepreneurial talent. The speaker addressed the financial challenges often associated with entrepreneurship and the competitive nature of markets.