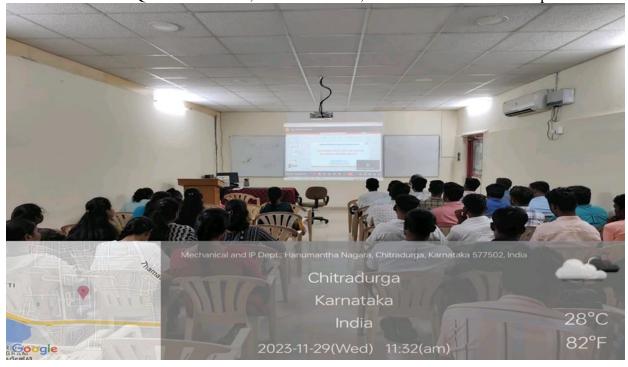

#### **Highlights of the Session:**

On 29th November 2023, the session commenced with a warm welcome by the by Dr. Manjunatha S C, ED Cell Coordinator, followed by an inaugural address by Dr. Bharath P B Principal SJMIT, Chitradurga. The importance of entrepreneurship in the engineering field was emphasized. The event lasted from 11:00 a.m. to 1:00 p.m., where students and faculty actively participated.

Guest of Honor, Mr. Shivaraj V. S., Product Application Manager, Abeyaantrix Soft lab,OPC Pvt Ltd, Bangalore. Principal - Dr.Bharath P B, Dr. Krishna Reddy K R, IIC Convener and Dr. Jagannath N, IQAC Coordinator, were present in the online session.

Later, the session was taken over by the eminent resource person, Mr. Shivaraj V. S, to deliver his speech on "Entrepreneurship and Innovation as Career Opportunity".

The speaker emphasized that innovation is a key driver of entrepreneurship, emphasizing the need for creative thinking and problem-solving skills. He discussed how innovative ideas are the foundation of successful entrepreneurial ventures. The webinar underscored the essential skills and mindset required for a career in entrepreneurship, including adaptability, resilience, and a willingness to take calculated risks. He also discussed the value of mentorship programs and startup incubators in nurturing entrepreneurial talent. The speaker addressed the financial challenges often associated with entrepreneurship and the competitive nature of markets.