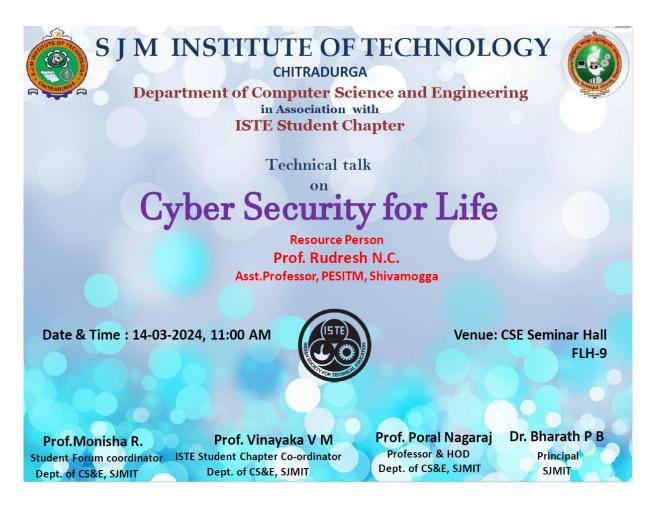

Poster of the event "Technical Talk on CYBER SECURITY FOR LIFE"

### Contents

| Budget for one day technical talk and cheque                    | 2                           |
|-----------------------------------------------------------------|-----------------------------|
| Poster of the event "Technical Talk on CYBER SECURITY FOR LIFE" | 4                           |
| Invitation letter for the resource person                       | 5                           |
| Appreciation and renumeration for the resource person           | 6                           |
| Inauguration of the Technical Talk                              | 7                           |
|                                                                 |                             |
| Company Information E                                           | rror! Bookmark not defined. |
| Company Information En Slides of the resource person            |                             |
|                                                                 | 9                           |
| Slides of the resource person                                   | 9                           |