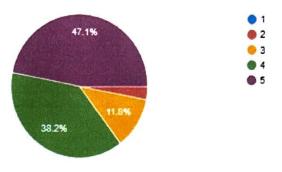

### FEED BACK RESPONSE FROM STUDENTS

1.How relevant was the topics discussed and beneficial to participants <sup>38</sup> responses

2.How much this session was useful from the knowledge and information point of view <sup>38 responses</sup>