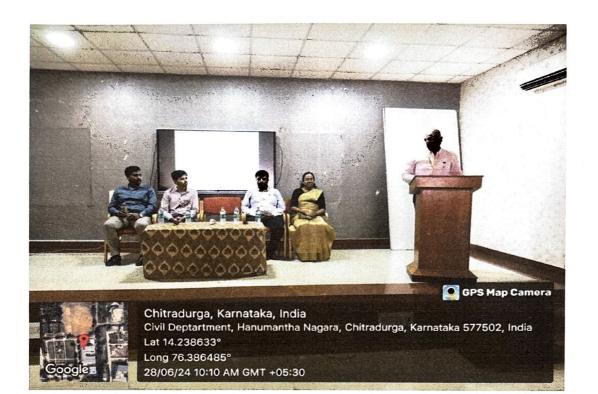

### **BRIEF REPORT:**

Department of Civil Engineering, SJMIT in association with IQAC, IIC, Chitradurga organized "Five days training **Program on E – Survey CADD Software and total station**" On 26<sup>th</sup> June to 1<sup>st</sup> July 2024. Sri. Chandan H A Technical **Support Engineer at E - Surveying Softech (India) Pvt. Ltd.** delivered lecture regarding E – Survey CADD Software.

The on 26<sup>th</sup> event started at 10.00 AM with the warm welcoming the resource person Sri. Chandan H A. followed by inaugural address by Dr. P.B.Bharath Principal SJMIT Chitradurga. The speaker delivered his knowledge very effectively with practical examples insight of E - Survey CADD and their application in the field of civil engineering. The event lasted 10.00 AM to 01:00 PM. Students are actively participated in this event.