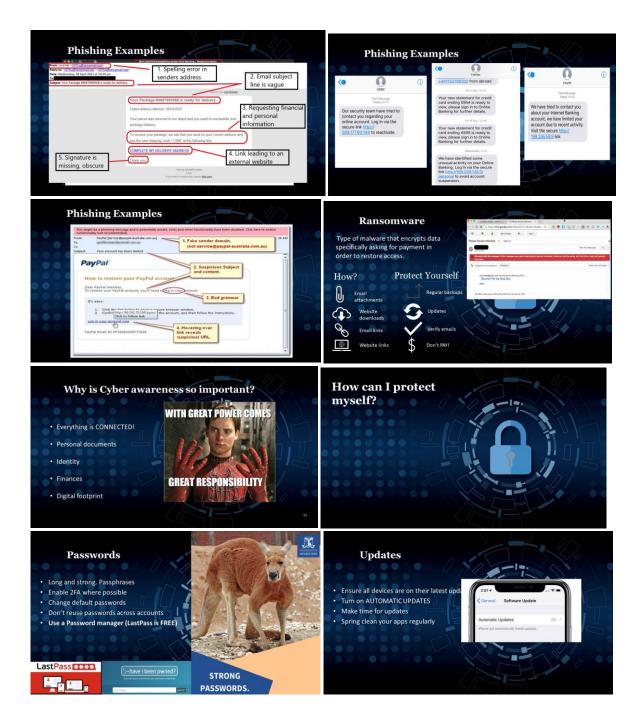

as a resource person during technical talk on "Cyber Security of life" at our department on 14/03/2024. Your expertise and engaging presentation significantly enriched the experience for all participants. Your dedication and knowledge truly made a lasting impact.

As a token of our appreciation, we are pleased to offer you a **remuneration** of **2500/-** Rs. Your commitment to excellence has not gone unnoticed, and we look forward to the possibility of collaborating with you in the future.

Thank you once again for your exceptional contribution.

Best regards

Prof. Poral Nagaraj Professor & HoD Dept. of CS&E, SJMIT Chitradurga

#### Inauguration of the Technical Talk





SJMIT P.B. No. 73, Old NH-4, Chitradurga **Tel** 08194-222866 www.sjmit.ac.in

#### Slides of the resource person







#### Feedback form the students

|        |                             |                             | Phone           | Feedback                                                                                                         | Signatus