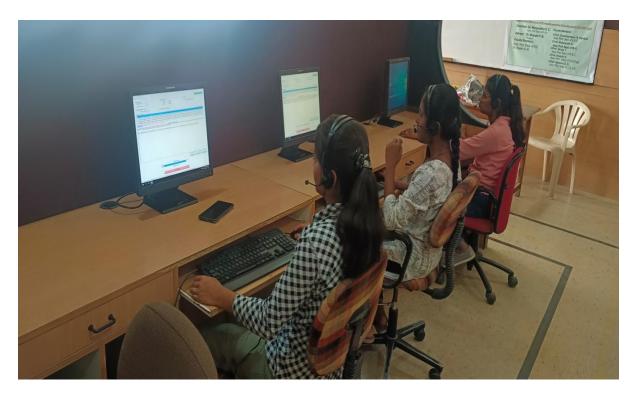

free program that allows you to improve your English pronunciation, reading and listening skills. You can practice your grammar and take language tests to identify your level. It comes with a variety of exercises that can enhance your language speaking and pronunciation abilities.

A language laboratory is a dedicated space for foreign language learning where students access audio or audio-visual materials. They allow a teacher to listen to and manage student audio, which is delivered to individual students through headsets or in isolated 'sound booths.' Language labs were common in schools. They have now largely been replaced by self-access language learning centres, which may be called 'language labs





### **Photos**



Fig: 1 Lab setup for Virtual Classroom and Individual Learning



Fig:2 Lab setup for Virtual Classroom and Individual Learning



Fig:3 Lab setup for Virtual Classroom and Individual Learning



Fig: 4 Lab setup for Virtual Classroom and Individual Learning

#### NH-4 Bypass, PB No-73, Chitradurga-577501, Karnataka.

NAAC Accredited With B++

#### Language Lab

#### TIME TABLE

| SL NO | NAME OF THE STUDENTS        | SECTION | BATCH |
|-------|-----------------------------|---------|-------|
| 1     | ABHINAIK                    | Α       | A-1   |
| 2     | ABHISHEK L                  | Α       | A-1   |
| 3     | AISHA ABDUL SHUKOO          | Α       | A-1   |
| 4     | AKASH G                     | Α       | A-1   |
| 5     | AKARSHA SAJJAN B            | Α       | A-1   |
| 6     | AMITH L PATIL               | Α       | A-1   |
| 7     | AMITH V