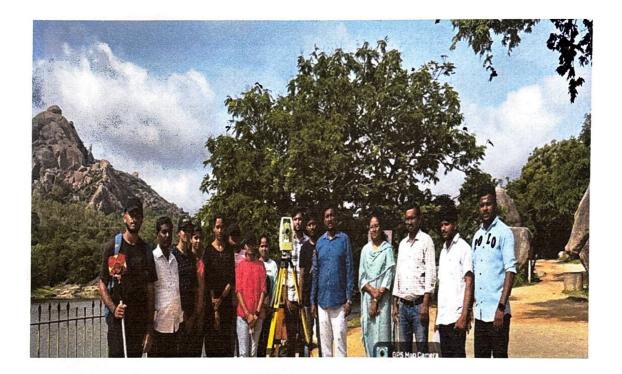

oftware.

The on 26<sup>th</sup> event started at 10.00 AM with the warm welcoming the resource person Sri. Chandan H A. followed by inaugural address by Dr. P.B.Bharath Principal SJMIT Chitradurga. The speaker delivered his knowledge very effectively with practical examples insight of E - Survey CADD and their application in the field of civil engineering. The event lasted 10.00 AM to 01:00 PM. Students are actively participated in this event.

In the above program resource person Sri. Chandan H A, Dr. P.B.Bharath, Principal SJMIT Chitradurga, Dr.Srishaila.J.M Professor & HOD, Prof. Subramanya P G and Prof. Pruthvi Rani K M Coordinators for this event and all the faculty of Civil Engineering and student of pre final year are attended the program.

### **PHOTO GALLERY OF TOTAL STATION:**





### **PHOTO GALLERY OF E-Survey CADD:**













### **CONCLUSION:**

The session on "E- Survey CADD software" was a resounding success. It offered valuable insights and practical guidance about the E- Survey Software for the engineering students and faculties. Attendees left the event inspired, informed, and equipped with the knowledge and resources needed to transform their innovative ideas into successful civil engineers. As a takeaway, participants are encouraged to apply the knowledge gained during the session.

The organizers extend their gratitude at all the speakers and participants for making this event a meaningful and enlightening experience.

S J M Institute of Technology remains committed to organizing more such events in the future and to providing continuous support.