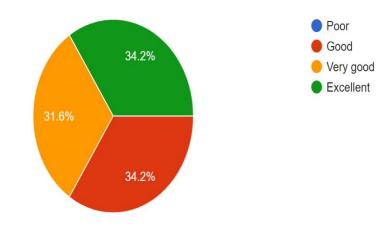

3.How would you rate the Overall session <sup>38</sup> responses

E-Surveying Softech (India) Pvt. Ltd. Bengaluru E-Survey CADD Software

Prof. Subramanya P G Prof. Pruthvi Rani K M Co-ordinators

Dr.Srishaila J M Professor & HOD