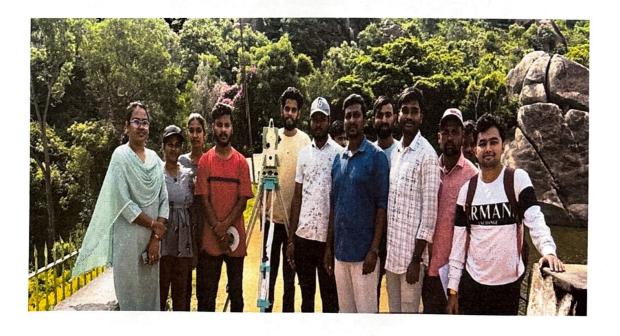

tware.

The on 26<sup>th</sup> event started at 10.00 AM with the warm welcoming the resource person Sri. Chandan H A. followed by inaugural address by Dr. P.B.Bharath Principal SJMIT Chitradurga. The speaker delivered his knowledge very effectively with practical examples insight of E - Survey CADD and their application in the field of civil engineering. The event lasted 10.00 AM to 01:00 PM. Students are actively participated in this event.

In the above program resource person Sri. Chandan H A, Dr. P.B.Bharath, Principal SJMIT Chitradurga, Dr.Srishaila.J.M Professor & HOD, Prof. Subramanya P G and Prof. Pruthvi Rani K M Coordinators for this event and all the faculty of Civil Engineering and student of pre final year are attended the program.

### **PHOTO GALLERY OF TOTAL STATION:**





### **PHOTO GALLERY OF E-Survey CADD:**













### **CONCLUSION:**

The session on "E- Survey CADD software" was a resounding success. It offered valuable insights and practical guidance about the E- Survey Software for the engineering students and faculties. Attendees left the event inspired, informed, and equipped with the knowledge and resources needed to transform their innovative ideas into successful civil engineers. As a takeaway, participants are encouraged to apply the knowledge gained during the session.

The organizers extend their gratitude at all the speakers and participants for making this event a meaningful and enlightening experience.

S J M Institute of Technology remains committed to organizing more such events in the future and to providing continuous support.