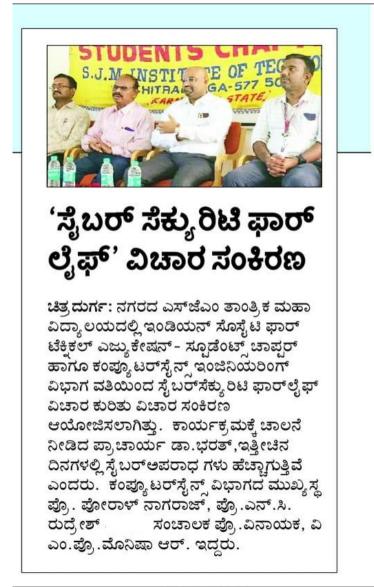

### MEDIA COVERAGE

ಚಿತ್ರದುರ್ಗ ನಗರದ ಎಸ್ಜೆಎಂ ತಾಂತ್ರಿಕ ಮಹಾವಿದ್ಯಾಲಯದಲ್ಲಿ ಗುರುವಾರ ನಡೆದ ಅಡ್ವಾನ್ಸ್ ಮೆಂಟ್ ಇನ್ ಎಲೆಕ್ಟ್ರಿಕಲ್ ಇಂಜಿನಿಯರಿಂಗ್ ಬೈ ಆರ್ಟಿಫಿಷಿಯಲ್ ಇಂಟೆಲಿಜೆನ್ಸ್ ಮತ್ತು ಮಷಿನ್ ಲರ್ನಿಂಗ್ ಕಾನ್ಸೆಪ್ಟ್ ವಿಷಯ ಕುರಿತು ಉಪನ್ಯಾಸ ಕಾರ್ಯಕ್ರಮ ಗಣ್ಯರು ಉದ್ಘಾಟಿಸುತ್ತಿರುವುದು.

### ಎಸ್ಜೆಎಂಐಟಿಯಲ್ಲಿ ವಿಶೇಷ ಉಪನ್ಯಾಸ ಕಾರ್ಯಕ್ರಮ

ಚಿತ್ರದುರ್ಗ: ನಗರದ ಎಸ್ಜಿಎಂ ತಾಂತ್ರಿಕ ಮಹಾವಿದ್ಯಾ ಲಯದಲ್ಲಿ ಗುರುವಾರ ಎಲೆಕ್ಟ್ರಿಕಲ್ ಮತ್ತು ಎಲೆಕ್ಟ್ರಾನಿಕ್ಸ್ ವಿಭಾಗ ಹಾಗೂ ಐಎಸ್ಟಿಇ ಸ್ಟೂಡೆಂಟ್ಸ್ ಚಾಪ್ಟರ್ವವತಿಯಿಂದ ಅಡ್ಯಾನ್ಸ್ ಮೆಂಟ್ ಇನ್ ಎಲೆಕ್ಟ್ರಿಕಲ್ ಇಂಜಿನಿಯರಿಂಗ್ ಬೈ ಆರ್ಟಿಫಿಷಿಯಲ್ ಇಂಚಿಲಿಜೆನ್ ಸ್ಟಮತ್ತು ಮಷ್ಠಿನ್ ಲರ್ನಿಂಗ್ ಕಾನ್ಸೆಪ್ಟ್ ವಿಷಯ ಕುರಿತು ಉಪನ್ಯಾಸ ಕಾರ್ಯಕ್ರಮವನ್ನು ಆಯೋಜಿಸಲಾಗಿತ್ತು. ಪ್ರಾಚಾರ್ಯ ಡಾ.ಭರತ್ ಪಿ.ಬಿ ಮಾತನಾಡಿ, ಕೃತಕ ಬುದ್ಧಿಮತ್ತೆ ತಂತ್ರಜ್ಞಾನವು ಹಲವು ಕ್ಷೇತ್ರದಲ್ಲಿ ತಂತ್ರಜ್ಞಾನದ ಪ್ರಗತಿಗೆ ಸಹಕಾರಿಯಾಗಿದೆ ಎಂದರು. ಆದಿಚುಂಚನಗಿರಿ ತಾಂತ್ರಿಕ ಮಹಾವಿದ್ಯಾ ಲಯದ ಸಹ ಪ್ರಾಧ್ಯಾಪಕ ಡಾ.ಸತ್ಯ ನಾರಾಯಣ ರಾವ್ ಆರ್.ಡಿ ಉಪನ್ಯಾಸ ನಡೆಸಿಕೊಟ್ಟರು. ಡಾ. ಕುಮಾರಸ್ವಾಮಿ ಬಿ.ಜಿ, ಐಕ್ಯೂ ಎಸಿ ಮುಖ್ಯ ಸ್ಥ ಡಾ. ಜಗನ್ನಾಥ್ ಎನ್, ಐಎಸ್ಟೆಲ್ ಸಂಚಾಲಕ ಡಾ.ನಿರಂಜನ್, ಡಾ.ಮಂಜುನಾಥ್ ಎಸ್.ಸಿ, ಕಾರ್ಯಕ್ರಮ ಸಂಚಾಲಕಿ ಪ್ರೊ.ಸುಧಾ ಟಿ ಉಪಸ್ಥಿತರಿದ್ದರು.