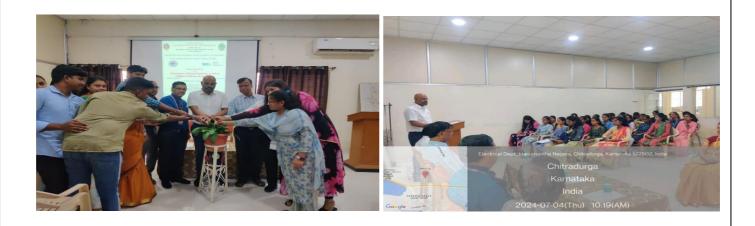

### **Brief report of the event:**

The Department of Electrical & Electronics Engineering, SJM Institute of Technology has organized one day technical seminar on ": Advancements in Electrical Engineering by Artificial Intelligence & Machine Learning Concepts" in association with ISTE Student chapter and IQAC. This session provided information on Advancements in Electrical Engineering by Artificial Intelligence & Machine Learning.

### **Conclusion:**

One day technical seminar has been completed successfully by Electrical & Electronics Engg. Department under the guidance of Principal Dr. P B Bharath, Head of the Department Dr. B G Kumaraswamy in collaboration with ISTE student Chapter and IQAC, SJMIT. The event has attracted a great response from the students. About 70 students along with staff members attended the event.

### PHOTO GALLERY