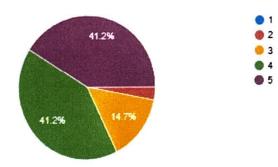

### FEED BACK RESPONSE FROM STUDENTS

1.How relevant was the topics discussed and beneficial to participants <sup>38</sup> responses

2.How much this session was useful from the knowledge and information point of view <sup>38 responses</sup>