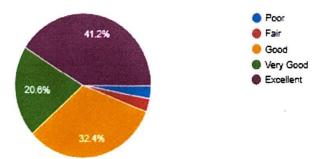

### <u>FEEDBACK ON "Training Program on</u> <u>E – Survey CADD Software and Total Station"</u>

1.

How would you like to rate the overall session?

34 responses

2.

How relevant was the content discussed by the Resource Person? 34 responses