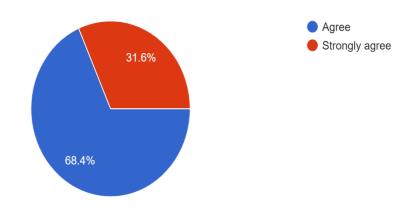

### FEED BACK RESPONSE FROM STUDENTS

1.How relevant was the topics discussed and beneficial to participants <sup>38</sup> responses

2.How much this session was useful from the knowledge and information point of view <sup>38 responses</sup>