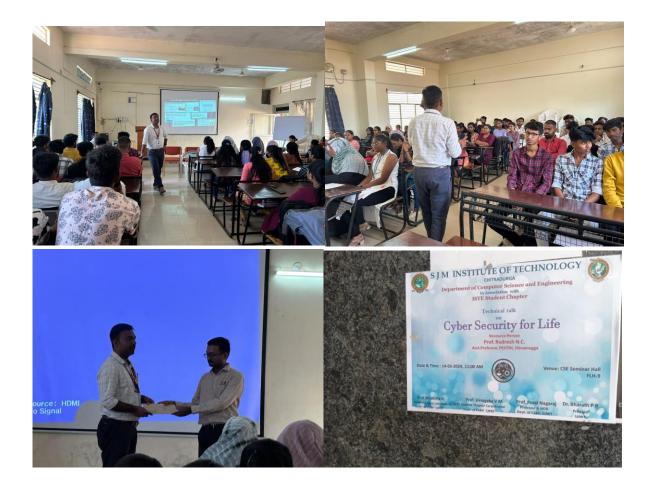

Poster of the event "Technical Talk on CYBER SECURITY FOR LIFE"

#### Inauguration of the Technical Talk

SJMIT P.B. No. 73, Old NH-4, Chitradurga **Tel** 08194-222866 www.sjmit.ac.in