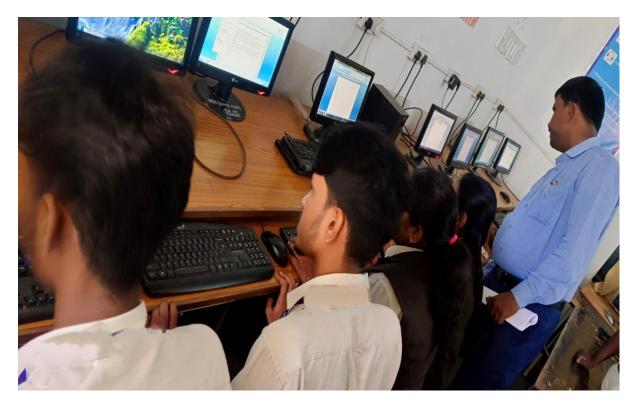

on, reading and listening skills. You can practice your grammar and take language tests to identify your level. It comes with a variety of exercises that can enhance your language speaking and pronunciation abilities.

A language laboratory is a dedicated space for foreign language learning where students access audio or audio-visual materials. They allow a teacher to listen to and manage student audio, which is delivered to individual students through headsets or in isolated 'sound booths.' Language labs were common in schools. They have now largely been replaced by self-access language learning centres, which may be called 'language labs





### **Photos**



Fig: 1 Lab setup for Virtual Classroom and Individual Learning



Fig:2 Lab setup for Virtual Classroom and Individual Learning



Fig:3 Lab setup for Virtual Classroom and Individual Learning



Fig: 4 Lab setup for Virtual Classroom and Individual Learning

#### NH-4 Bypass, PB No-73, Chitradurga-577501, Karnataka.

NAAC Accredited With B++

#### Language Lab

#### TIME TABLE

| SL NO | NAME OF THE STUDENTS        | SECTION | BATCH |
|-------|-----------------------------|---------|-------|
| 1     | ABHINAIK                    | Α       | A-1   |
| 2     | ABHISHEK L                  | Α       | A-1   |
| 3     | AISHA ABDUL SHUKOO          | Α       | A-1   |
| 4     | AKASH G                     | Α       | A-1   |
| 5     | AKARSHA SAJJAN B            | Α       | A-1   |
| 6     | AMITH L PATIL               | Α       | A-1   |
| 7     | AMITH V                     | Α       | A-1   |
| 8     | AMRUTHA C M