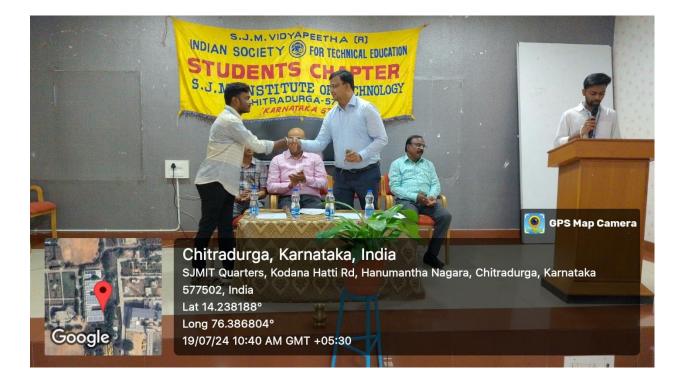

### **Brief report of the event:**

The Department of Electrical & Electronics Engineering, SJM Institute of Technology has organized one day technical seminar on ": Advancements in Electrical Engineering by Artificial Intelligence & Machine Learning Concepts" in association with ISTE Student chapter and IQAC. This session provided information on Advancements in Electrical Engineering by Artificial Intelligence & Machine Learning.

### **Conclusion:**

One day technical seminar has been completed successfully by Electrical & Electronics Engg. Department under the guidance of Principal Dr. P B Bharath, Head of the Department Dr. B G Kumaraswamy in collaboration with ISTE student Chapter and IQAC, SJMIT. The event has attracted a great response from the students. About 70 students along with staff members attended the event.