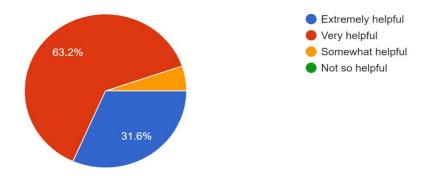

### FEED BACK RESPONSE FROM STUDENTS

1.How relevant was the topics discussed and beneficial to participants <sup>38</sup> responses

2.How much this session was useful from the knowledge and information point of view <sup>38 responses</sup>