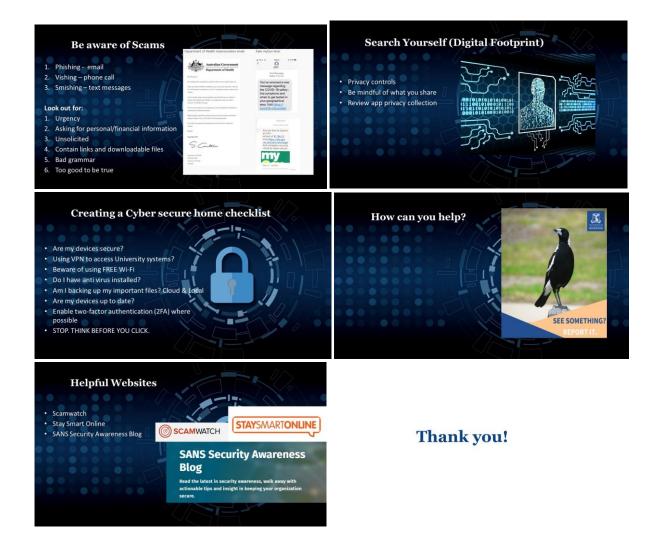

a resource person during technical talk on "Cyber Security of life" at our department on 14/03/2024. Your expertise and engaging presentation significantly enriched the experience for all participants. Your dedication and knowledge truly made a lasting impact.

As a token of our appreciation, we are pleased to offer you a **remuneration** of **2500/-** Rs. Your commitment to excellence has not gone unnoticed, and we look forward to the possibility of collaborating with you in the future.

Thank you once again for your exceptional contribution.

Best regards

Prof. Poral Nagaraj Professor & HoD Dept. of CS&E, SJMIT Chitradurga

#### Inauguration of the Technical Talk





SJMIT P.B. No. 73, Old NH-4, Chitradurga **Tel** 08194-222866 www.sjmit.ac.in

#### Slides of the resource person







#### Feedback form the students

|        |                             |                             | Phone           | Feedback                                                                                                         | Signatus