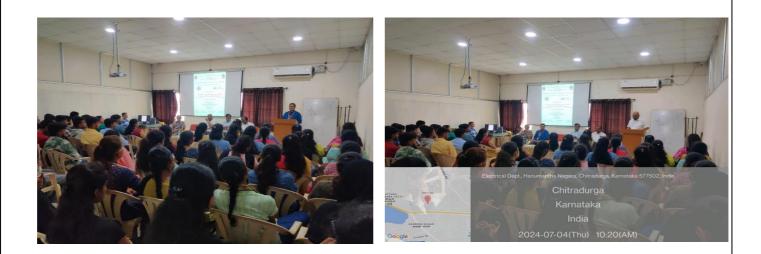

### **Brief report of the event:**

The Department of Electrical & Electronics Engineering, SJM Institute of Technology has organized one day technical seminar on ": Advancements in Electrical Engineering by Artificial Intelligence & Machine Learning Concepts" in association with ISTE Student chapter and IQAC. This session provided information on Advancements in Electrical Engineering by Artificial Intelligence & Machine Learning.

### **Conclusion:**

One day technical seminar has been completed successfully by Electrical & Electronics Engg. Department under the guidance of Principal Dr. P B Bharath, Head of the Department Dr. B G Kumaraswamy in collaboration with ISTE student Chapter and IQAC, SJMIT. The event has attracted a great response from the students. About 70 students along with staff members attended the event.

### PHOTO GALLERY