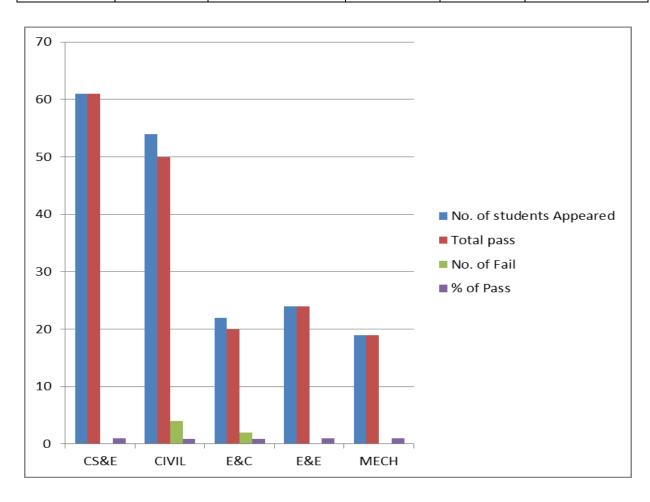

## Percentage of Result for the examination held in the month of MAY/JULY- 2023 **Undergraduate Programme (B.E)**

| Semester          | Branch | No. of students<br>Appeared | Total pass | No. of Fail | % of Pass |
|-------------------|--------|-----------------------------|------------|-------------|-----------|
| VIII 18<br>Scheme | CS&E   | 61                          | 61         | 0           | 100.00%   |
|                   | CIVIL  | 54                          | 50         | 4           | 92.59%    |
|                   | E&C    | 22                          | 20         | 2           | 90.91%    |
|                   | E&E    | 24                          | 24         | 0           | 100.00%   |
|                   | MECH   | 19                          | 19         | 0           | 100.00%   |
| Total             |        | 180                         | 174        | 6           | 96.67%    |