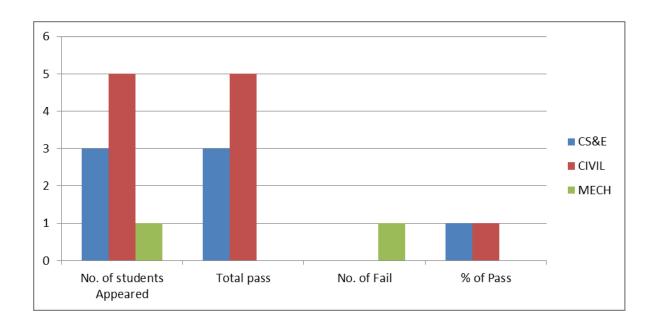

## Percentage of Result for the examination held in the month of SEP/OCT- 2023 Post Graduate Programme (M.Tech)

| Semester | Branch | No. of students<br>Appeared | Total<br>pass | No. of<br>Fail | % of Pass |
|----------|--------|-----------------------------|---------------|----------------|-----------|
| IV       | CS&E   | 3                           | 3             | 0              | 100.00%   |
| M-Tech   | CIVIL  | 5                           | 5             | 0              | 100.00%   |
|          | MECH   | 1                           | 0             | 1              | 0.00%     |
| Total    |        | 9                           | 8             | 1              | 88.88%    |