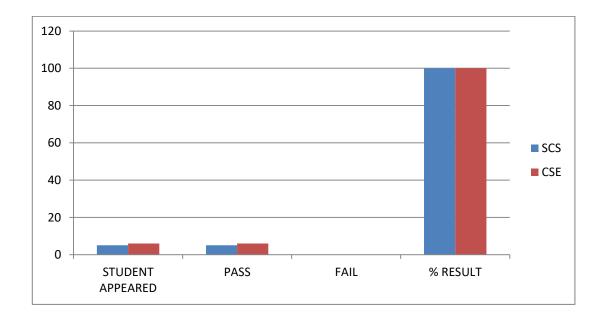

## PERCENTAGE OF RESULTS FOR THE EXAMINATION -JUL-2021(PG)

| BRANCH | STUDENT<br>APPEARED | PASS | FAIL | % RESULT |
|--------|---------------------|------|------|----------|
| SCS    | 5                   | 5    | 0    | 100%     |
| CSE    | 6                   | 6    | 0    | 100%     |