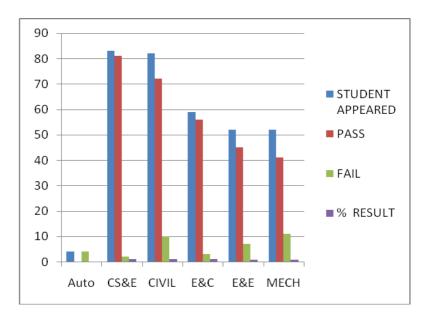

## PERCENTAGE OF RESULTS FOR THE EXAMINATION - JULY 2021

| BRANCH | STUDENT<br>APPEARED | PASS | FAIL | %<br>RESULT |
|--------|---------------------|------|------|-------------|
| Auto   | 4                   | 0    | 4    | 0%          |
| CS&E   | 83                  | 81   | 2    | 97.59%      |
| CIVIL  | 82                  | 72   | 10   | 87.80%      |
| E&C    | 59                  | 56   | 3    | 94.91%      |
| E&E    | 52                  | 45   | 7    | 86.53%      |
| MECH   | 52                  | 41   | 11   | 78.84%      |