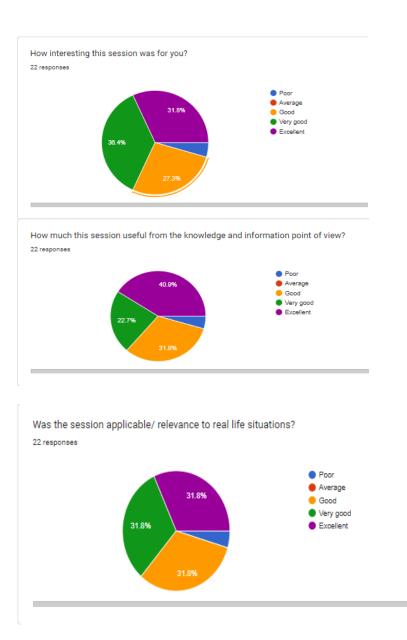

#### **Conclusion**

The technical talk concluded with an interactive Q&A session where students posed questions about specific energy conservation methods and their implementation. The speaker encouraged the students to think critically about their energy use and to advocate for sustainable practices within their communities and future workplaces. The session was well-received, and students left with a better understanding of how they can contribute to energy conservation efforts at various levels. The importance of collective action and continuous innovation in the field of energy conservation was emphasized as essential for creating a sustainable future.