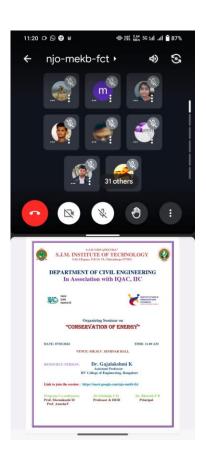

# Organizing online Seminar on "CONSERVATION OF ENERGY"

DATE: 07/03/2024 TIME: 11.00 AM

RESOURCE PERSON: Dr. Gajalakshmi K

Assistant Professor RV College of Engineering, Bangalore

Link to join the session: https://meet.google.com/njo-mekb-fct

Speaker: Smt Dr. K.Gajalakshmi Assistant Professor, Department of Civil Engineering, RV College of Engineering, Bengaluru.