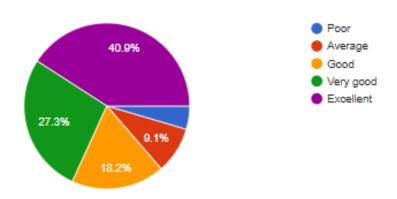

#### **Conclusion**

The technical talk concluded with an interactive Q&A session where students posed questions about specific energy conservation methods and their implementation. The speaker encouraged the students to think critically about their energy use and to advocate for sustainable practices within their communities and future workplaces. The session was well-received, and students left with a better understanding of how they can contribute to energy conservation efforts at various levels. The importance of collective action and continuous innovation in the field of energy conservation was emphasized as essential for creating a sustainable future.