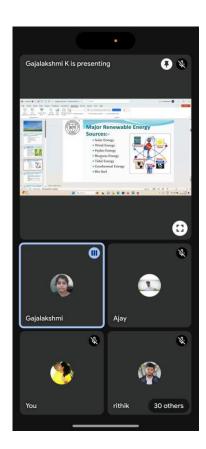

The session was very effective and knowledgeable. Our resources person shared her knowledge with our students and staff regarding the renewable energy such as solar energy, wind energy, hydro energy, biomass energy, bio-fuel, tidal energy. She also educated regarding Conservation of energy at various levels like,

- Conservation of energy at Household level
- Conservation of energy at Community level
- Conservation of energy at industries and other places
- Conservation of energy at transportation Sector