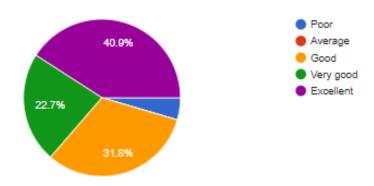

#### **Conclusion**

The technical talk concluded with an interactive Q&A session where students posed questions about specific energy conservation methods and their implementation. The speaker encouraged the students to think critically about their energy use and to advocate for sustainable practices within their communities and future workplaces. The session was well-received, and students left with a better understanding of how they can contribute to energy conservation efforts at various levels. The importance of collective action and continuous innovation in the field of energy conservation was emphasized as essential for creating a sustainable future.