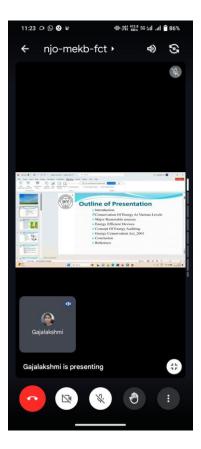

# Organizing online Seminar on "CONSERVATION OF ENERGY"

DATE: 07/03/2024 TIME: 11.00 AM

RESOURCE PERSON: Dr. Gajalakshmi K

Assistant Professor RV College of Engineering, Bangalore

Link to join the session: https://meet.google.com/njo-mekb-fct

Speaker: Smt Dr. K.Gajalakshmi Assistant Professor, Department of Civil Engineering, RV College of Engineering, Bengaluru.

The session was very effective and knowledgeable. Our resources person shared her knowledge with our students and staff regarding the renewable energy such as solar energy, wind energy, hydro energy, biomass energy, bio-fuel, tidal energy. She also educated regarding Conservation of energy at various levels like,