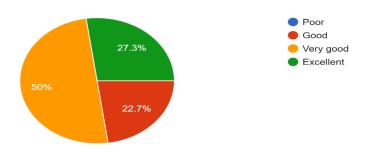

#### 5. How would you rate the Overall impact of the motivational session $\ensuremath{\mathtt{22}}\xspace$ responses