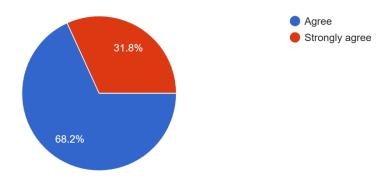

1. How relevant was the topics discussed and beneficial to participants 22 responses