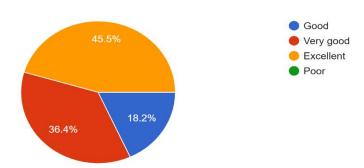

**Group Photo** 

### **Key Outcome:**

- 1. It successfully raised awareness among individuals about the Business Model
- 2. It motivated individuals.

These outcomes of the "Business Model Canvas (BMC)" demonstrate the transformative impact and inspiring students.

#### Feedback:





**Student Feedback** 

**Student Feedback** 

The participants expressed that session on Business Model Canvas (BMC) was very informative and many of them got idea how they can get in future. They were satisfied and expressed that more of such sessions should be organized in future.

1. How relevant was the topics discussed and beneficial to participants 22 responses



#### 2.Did the session inspire you for innovative ideas

22 responses



#### 3. How interesting this session was for you

22 responses



# 4. How much this session was useful from the knowledge and information point of view <sup>22 responses</sup>



#### 5. How would you rate the Overall impact of the motivational session $\ensuremath{\mathtt{22}}\xspace$ responses