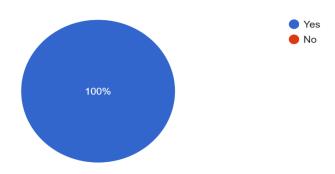

**Students & Faculty Members** 



**Students in Discussion** 



**Group Photo** 

### **Key Outcome:**

- 1. It successfully raised awareness among individuals about the Business Model
- 2. It motivated individuals.

These outcomes of the "Business Model Canvas (BMC)" demonstrate the transformative impact and inspiring students.

#### Feedback:





**Student Feedback** 

**Student Feedback** 

The participants expressed that session on Business Model Canvas (BMC) was very informative and many of them got idea how they can get in future. They were satisfied and expressed that more of such sessions should be organized in future.

1. How relevant was the topics discussed and beneficial to participants 22 responses



#### 2.Did the session inspire you for innovative ideas

22 responses



#### 3. How interesting this session was for you

22 responses



# 4. How much this session was useful from the knowledge and information point of view <sup>22 responses</sup>



#### 5. How would you rate the Overall impact of the motivational session $\ensuremath{\mathtt{22}}\xspace$ responses