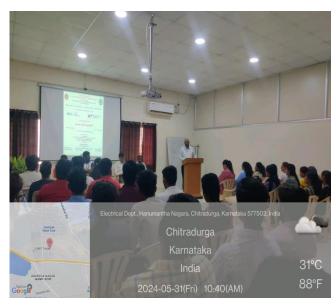

The event started with a warm welcome to all the attendees by Prof.Madhukumar Davanagere, faculty member, IIC, and with an inaugural ceremony in the presence of the resource person, Mr.V.Rajesh, Assistant Professor & Innovation Ambassador(IIC), Dept.of Mechanical Engineering, Sri Sairam College of Engineering-Bangalore. Guest of Honour, Principal - Dr.Bharath P B, Dr.Kumarswamy B G, Prof.& Head, Department of Electrical and Electronics Engineering, Dr. Jagannath N, IQAC coordinator, Dr. Krishna Reddy K R, IIC Convener.

# **Photographs of the Event:**

Inauguration

**Speech by Principal** 

**Students & Faculty Members** 

**Students in Discussion** 

**Group Photo** 