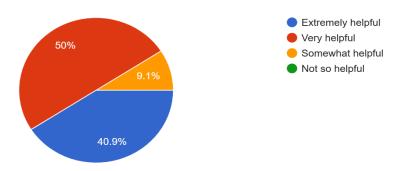

# 4. How much this session was useful from the knowledge and information point of view <sup>22 responses</sup>