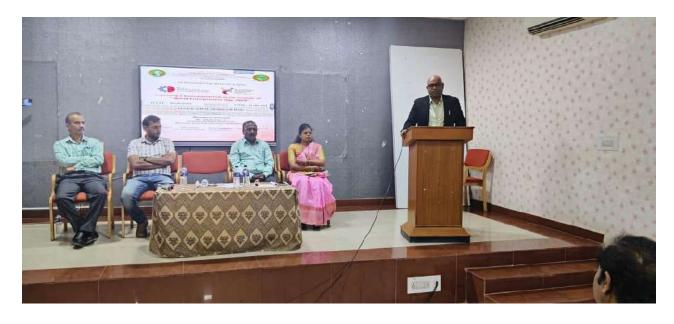

#### **Highlights of the Session:**

The speaker delivered an inspiring and insightful motivational talk on "World Entrepreneur Day -2024", reflecting on their journey as a successful entrepreneur. The session was designed to celebrate the spirit of entrepreneurship, offer practical advice, and inspire students to pursue their own entrepreneurial dreams. The speaker shared their personal journey from initial idea to successful enterprise. They highlighted the challenges faced, including financial constraints and skepticism, and how each obstacle provided an opportunity for growth and learning. The speaker emphasized the significance of entrepreneurship in today's world, highlighting its role in economic growth, job creation, and technological advancement. He stressed the value of innovation and problem-solving as key drivers for successful ventures.

The speaker talk underscored the significance of surrounding oneself with a strong network of mentors, advisors, and supporters and shared their own experiences of how valuable guidance and encouragement have been in their journey.

An interactive Q&A session allowed students to engage directly with the speaker, asking questions about startup funding, balancing academics and entrepreneurship, and tips on turning ideas into viable businesses. The session concluded with a call to action for students to think big, be bold, and take the first step toward their entrepreneurial dreams.