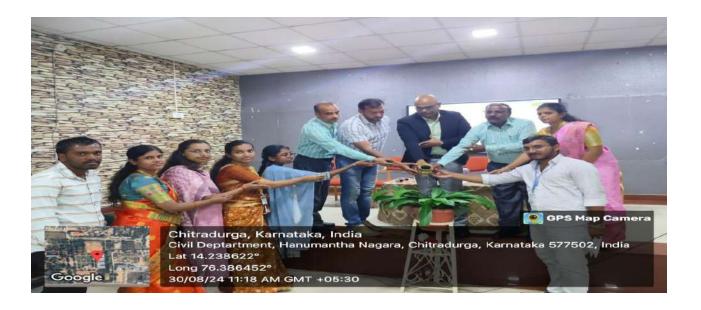

#### **World Entrepreneur Day-2024**

**Date:** 30/08/2024

Time: 11:00 am Venue: CIVIL Seminar Hall

| Sl. No. | Program List                           | Name                                        |  |  |
|---------|----------------------------------------|---------------------------------------------|--|--|
| 1       | Vachana Gayana                         | Rukmini D C, 3 <sup>th</sup> sem, CIVIL     |  |  |
| 2       | Welcome Speech                         | Channabasiah M M, 6 <sup>th</sup> sem, CS&E |  |  |
| 3       | Inauguration                           | Watering the Plant                          |  |  |
| 4       | Biodata Of Guest                       | Madiha Sheikh, 6 <sup>th</sup> sem, CS&E    |  |  |
| 5       | Address By The Principal               | Dr. Bharath P B, Principal, SJMIT           |  |  |
| 6       | Vote of Thanks & Felicitation to Guest | Rachana M,6 <sup>th</sup> sem, EEE          |  |  |
| 7       | Session Handover to Resource<br>Person | Mr. Srinivas R                              |  |  |
| 8       | MOC                                    | Madiha Sheikh, 6 <sup>th</sup> sem, CS&E    |  |  |