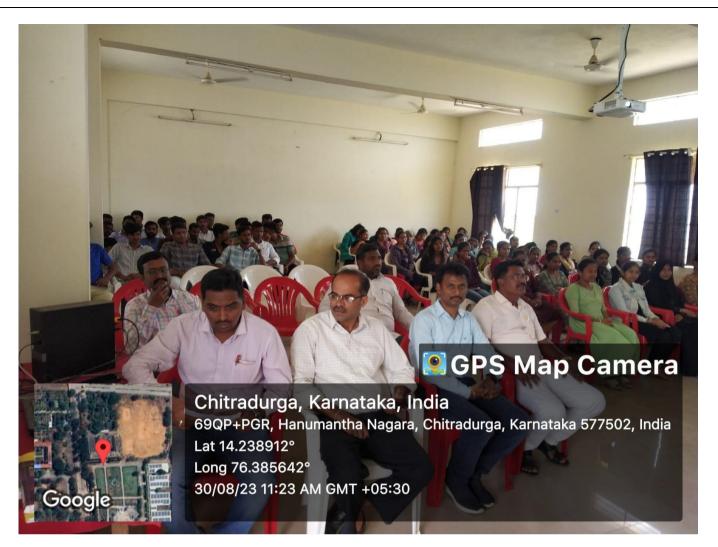

#### **Introduction:**

The session on "Innovation / Prototype Validation - Converting Innovation into a Startup" was organized by the Innovation cell in association with Institution's Innovation Council (IIC), E&C Department and IQAC, with the primary aim of enlightening engineering students and faculties about the critical process of validating innovations and turning them into successful startup ventures. This theme emphasizes the significant role each one of us plays in to inspire individuals to make conscious changes in their lifestyles that would contribute to promote new technology/ knowledge/ innovation-based startups. The event attracted a diverse audience of engineering students and Faculties.

#### **Highlights of the Session:**

On 30th August 2023, the session commenced with a warm welcome by the by Prof. Usmman Ali, Faculty member, IIC, followed by an inaugural address by the Innovation cell Coordinator Dr. Siddesh K B. The importance of fostering innovation and entrepreneurship in the engineering field was emphasized. The event lasted from 11:00 a.m. to 1:15 p.m., where students and faculty actively participated.