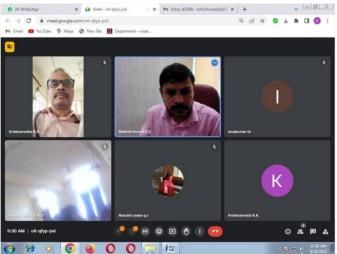

Guest of Honour, Mr. Mallesh Kumar K S, Manager, Manipal Universal Technology Business Incubator, Manipal, Principal - Dr.Bharath P B, Dr. Siddesh K B, Prof.& Head, Department of Electronics & Communication Engineering, Dr. Krishna Reddy, IIC Convener and Prof.Nandini G R, Prof. Pradeep Kumar V H, Programme Coordinator, were present in the online session.

#### **Photographs of the Event:**