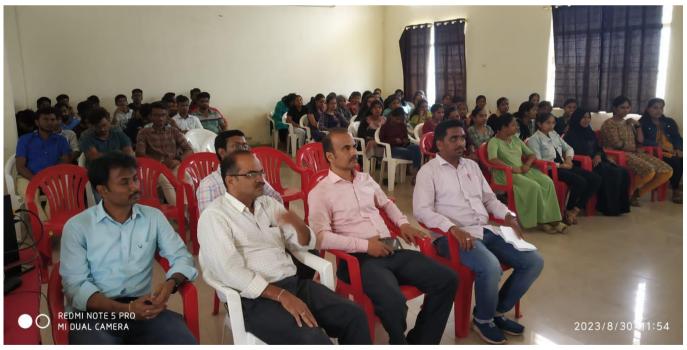

#### **Highlights of the Session:**

On 30th August 2023, the session commenced with a warm welcome by the by Prof. Usmman Ali, Faculty member, IIC, followed by an inaugural address by the Innovation cell Coordinator Dr. Siddesh K B. The importance of fostering innovation and entrepreneurship in the engineering field was emphasized. The event lasted from 11:00 a.m. to 1:15 p.m., where students and faculty actively participated.

The presentation ended with a questions and answers session with the attendees and Prof. Usman Ali A R, Faculty member, IIC, concluded the program by delivering a vote of thanks. About 70 students and faculty registered and successfully attended the event.

#### **Photographs of the Event:**