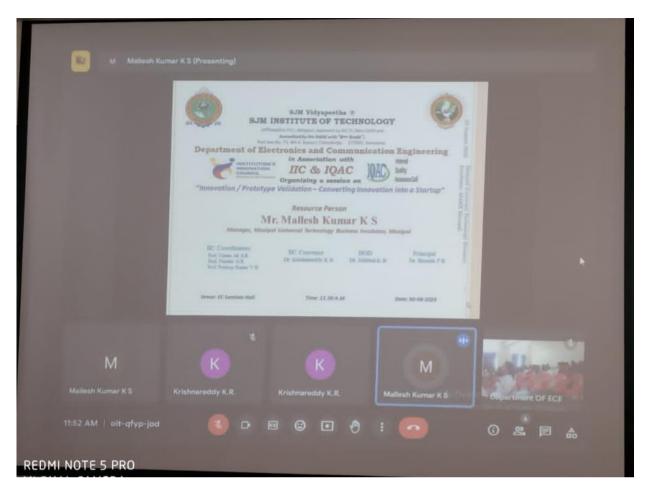

# **Department of Electronics and Communication Engineering**

in Association with

IIC & IQAC

QI AS

Quality Assurance Cell

Internal

" Organizing a session on

"Innovation / Prototype Validation - Converting Innovation into a Startup"

#### Resource Person

# Mr. Mallesh Kumar K S

Manager, Manipal Universal Technology Business Incubator, Manipal

IIC Coordinators
Prof. Usman Ali A R
Prof. Nandini G R
Prof. Pradeep Kumar V H

IIC Convenor
Dr. Krishnareddy K R

HOD Dr. Siddesh K B Principal
Dr. Bharath P B