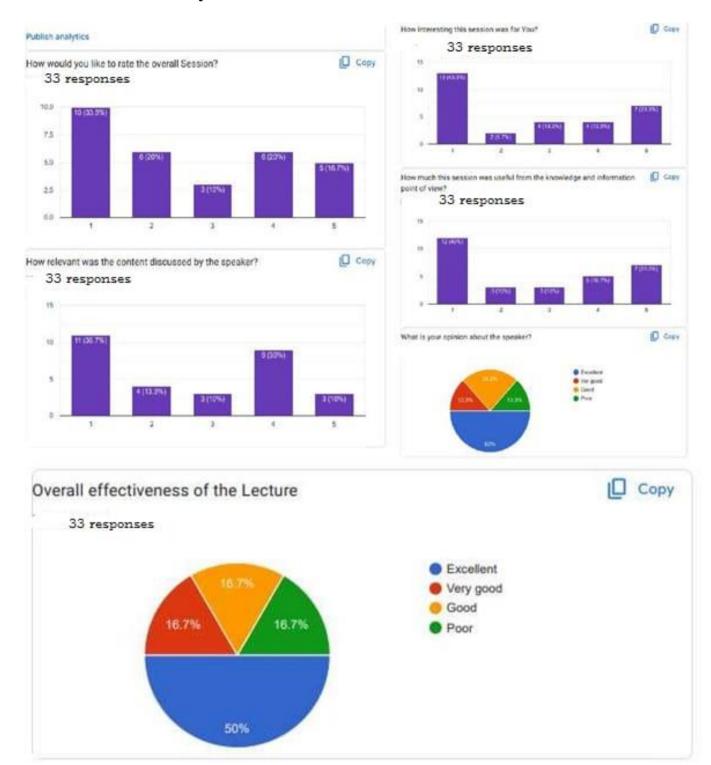

### Feedback and analysis:

This content is neither created nor endorsed by Google. Report Abuse - Terms of Service - Privacy Policy

Google Forms