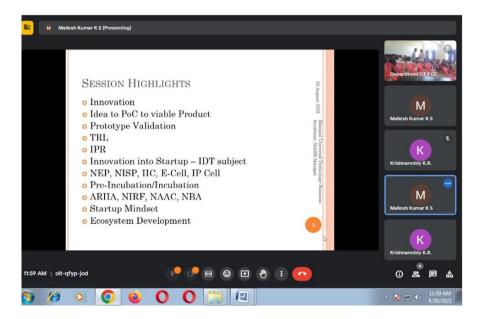

Later, the session was taken over by the eminent resource person and Chief Guest of the event, Mr. Mallesh Kumar K S,to deliver his speech on "Innovation/Prototype ValidationConverting Innovation into a startup".

A distinguished speaker Sri Mallesh Kumar K S, highlighting the challenges and opportunities faced during the journey from innovation to startup. Key takeaways included the significance of problem-solving, market research, and determination. They also provided insights into accessing resources such as incubators and accelerators. An overview of the startup ecosystem, including the role of incubators, accelerators, and networking, was provided. Participants gained a better understanding of the resources available to support their entrepreneurial endeavors.

#### **Photographs of the Event:**