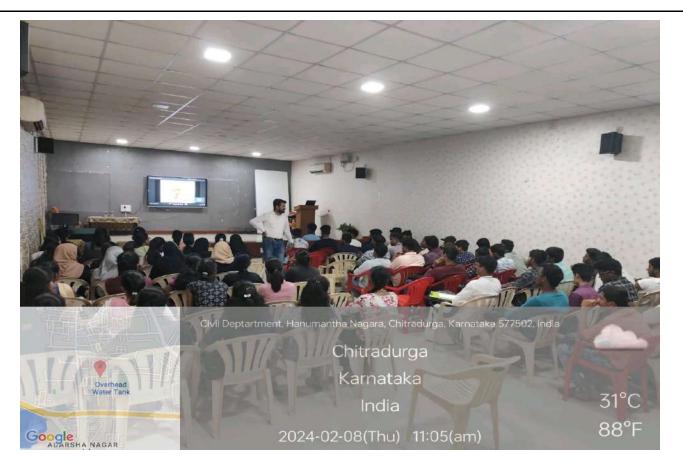

#### Session 1: Introduction to Entrepreneurship and Attitude Building

The resource person delivered a comprehensive overview of entrepreneurship, its significance, and the current trends in the entrepreneurial ecosystem. And also focused on fostering a positive attitude towards challenges, failures, and risk-taking. Real-life examples of successful entrepreneurs were discussed to inspire the participants.

#### Session 2 : Skill and Behavior development

Practical sessions were conducted to enhance key entrepreneurial skills such as creativity, problemsolving, communication, and decision-making. Workshops and interactive activities engaged participants in hands-on skill development.