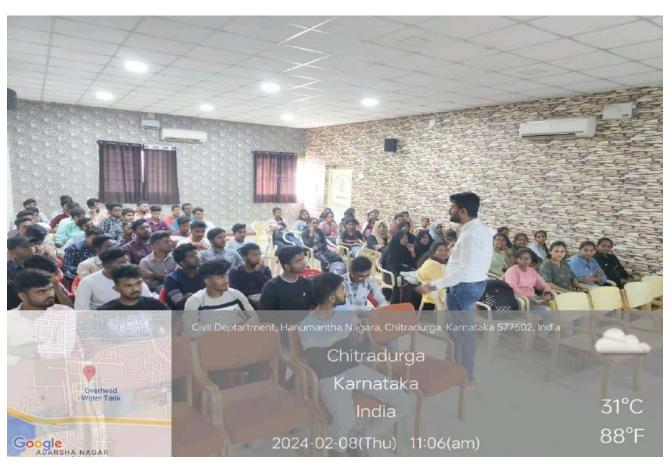

#### **Highlights of the Session:**

On 8<sup>th</sup> February 2024, the workshop commenced with a warm welcome by the by Dr. Manjunatha S C, ED Cell Coordinator SJMIT Chitradurga Followed by an inaugural address by the Dr. Bharath P B Principal SJMIT, Chitradurga. The importance of entrepreneurship skill, attitude and behavior development in the engineering field was emphasized. The workshop was conducted in two sessions Morning session from 10:00 a.m. to 12:00 p.m. and afternoon session from 1:00 p.m. to 3:00 p.m.where the students and faculty actively participated.

The workshop ended with a questions and answers session with the attendees and Dr. Manjunatha S C, ED Cell coordinator concluded the program by delivering a vote of thanks. About 55 students and faculty registered and successfully attended the event.