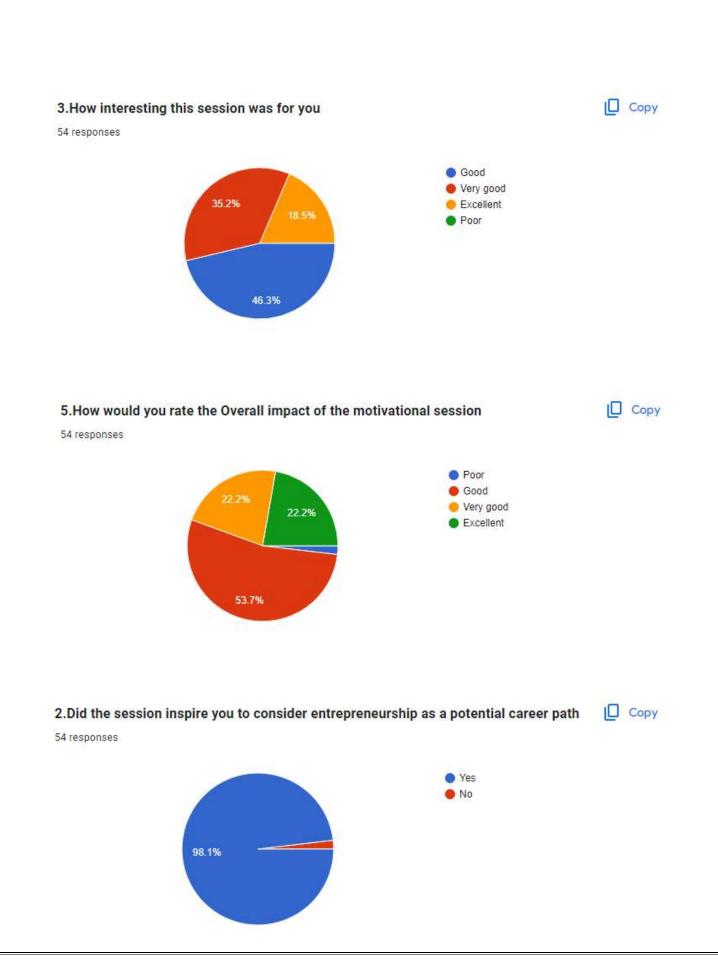

The workshop ended with a questions and answers session with the attendees and Dr. Manjunatha S C, ED Cell coordinator concluded the program by delivering a vote of thanks. About 55 students and faculty registered and successfully attended the event.