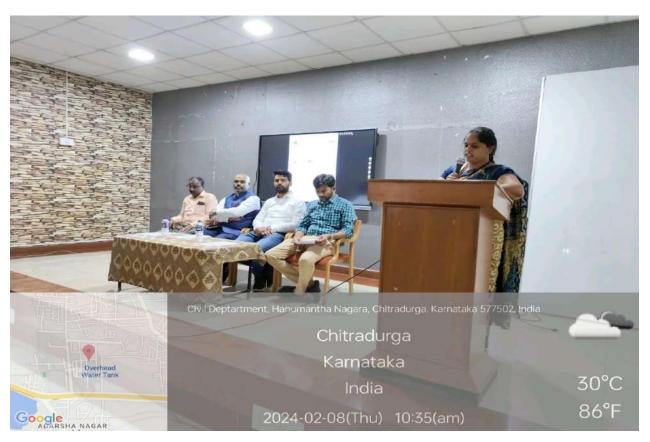

#### **Highlights of the Session:**

On 8<sup>th</sup> February 2024, the workshop commenced with a warm welcome by the by Dr. Manjunatha S C, ED Cell Coordinator SJMIT Chitradurga Followed by an inaugural address by the Dr. Bharath P B Principal SJMIT, Chitradurga. The importance of entrepreneurship skill, attitude and behavior development in the engineering field was emphasized. The workshop was conducted in two sessions Morning session from 10:00 a.m. to 12:00 p.m. and afternoon session from 1:00 p.m. to 3:00 p.m.where the students and faculty actively participated.

Later, the workshop was taken over by the eminent resource person and Chief Guest of the event, Mr. Mallesh V. S, to deliver his speech on "Entrepreneurship skill, attitude and behaviour development".