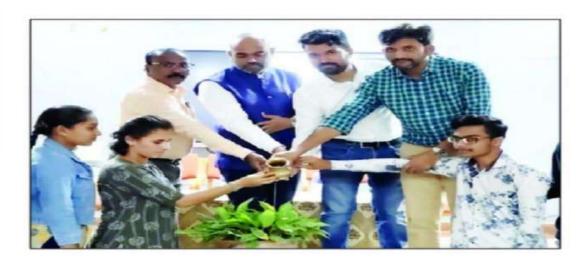

Guest of Honor, Mr. Mallesh V. S., Technical team Manager, Abeyaantrix Soft lab, OPC Pvt Ltd, Bangalore. Principal - Dr.Bharath P. B., Dr. Krishna Reddy, IIC Convener and Dr. Jagannath N. IQAC Coordinator, faculty and students were present in the workshop.

Later, the workshop was taken over by the eminent resource person and Chief Guest of the event, Mr. Mallesh V. S, to deliver his speech on "Entrepreneurship skill, attitude and behaviour development".