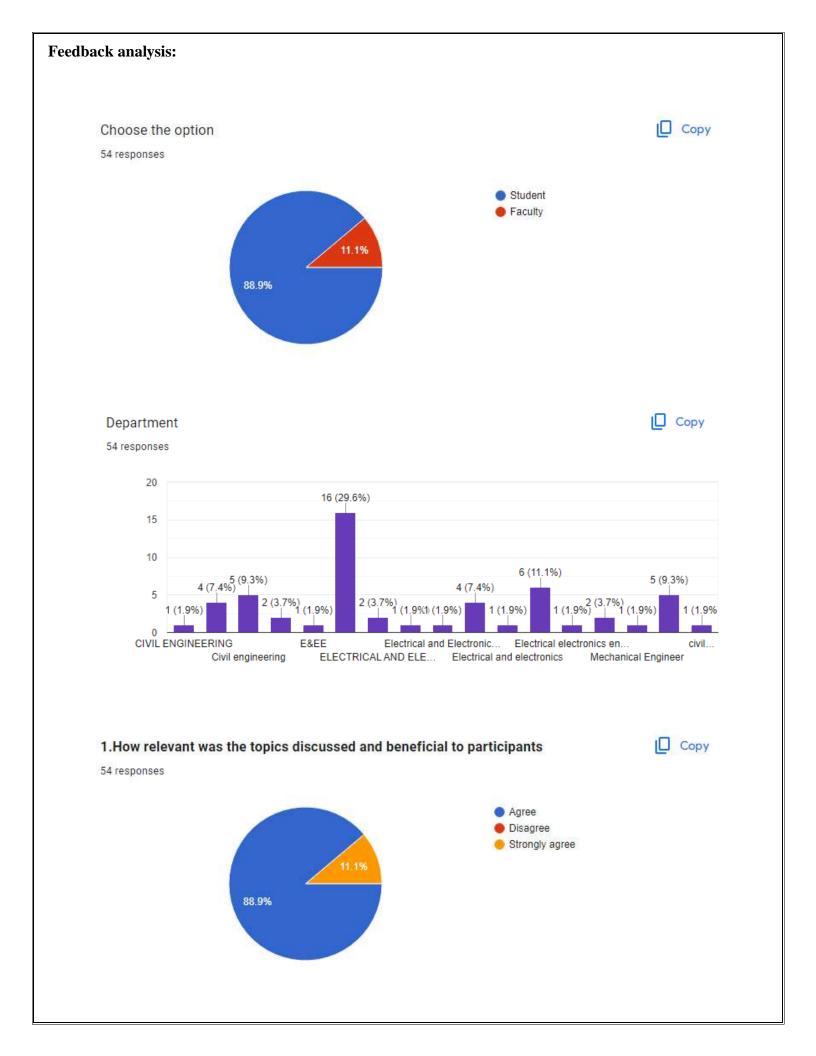

The workshop ended with a questions and answers session with the attendees and Dr. Manjunatha S C, ED Cell coordinator concluded the program by delivering a vote of thanks. About 55 students and faculty registered and successfully attended the event.