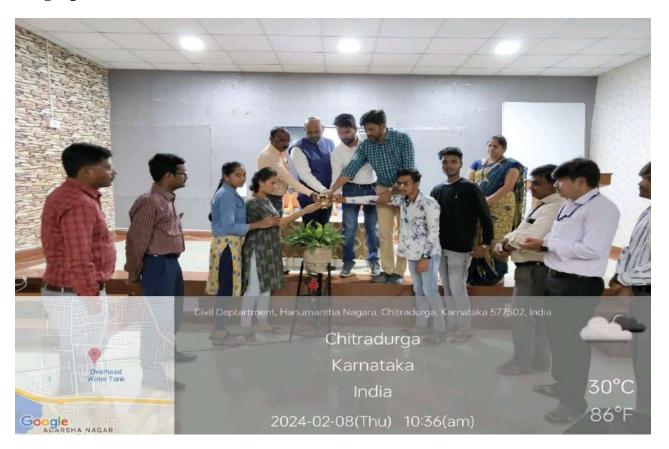

#### **Highlights of the Session:**

On 8<sup>th</sup> February 2024, the workshop commenced with a warm welcome by the by Dr. Manjunatha S C, ED Cell Coordinator SJMIT Chitradurga Followed by an inaugural address by the Dr. Bharath P B Principal SJMIT, Chitradurga. The importance of entrepreneurship skill, attitude and behavior development in the engineering field was emphasized. The workshop was conducted in two sessions Morning session from 10:00 a.m. to 12:00 p.m. and afternoon session from 1:00 p.m. to 3:00 p.m.where the students and faculty actively participated.

Guest of Honor, Mr. Mallesh V. S., Technical team Manager, Abeyaantrix Soft lab, OPC Pvt Ltd, Bangalore. Principal - Dr.Bharath P. B., Dr. Krishna Reddy, IIC Convener and Dr. Jagannath N. IQAC Coordinator, faculty and students were present in the workshop.