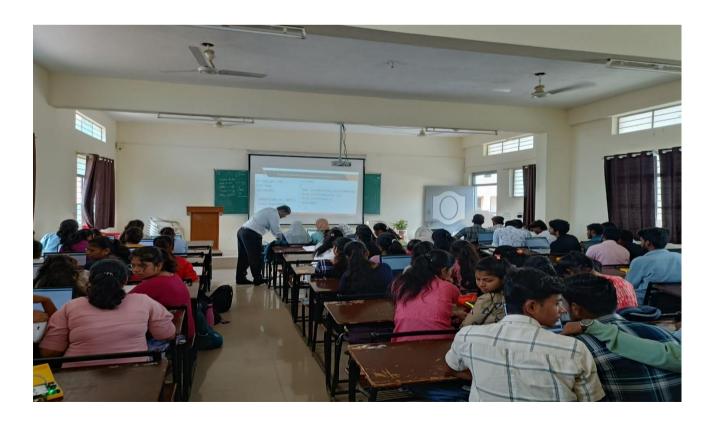

The session concluded with an interactive Q&A segment, where students posed questions about real-world challenges, funding options, and strategies for idea validation. About 92 students and faculty registered and successfully attended the event.