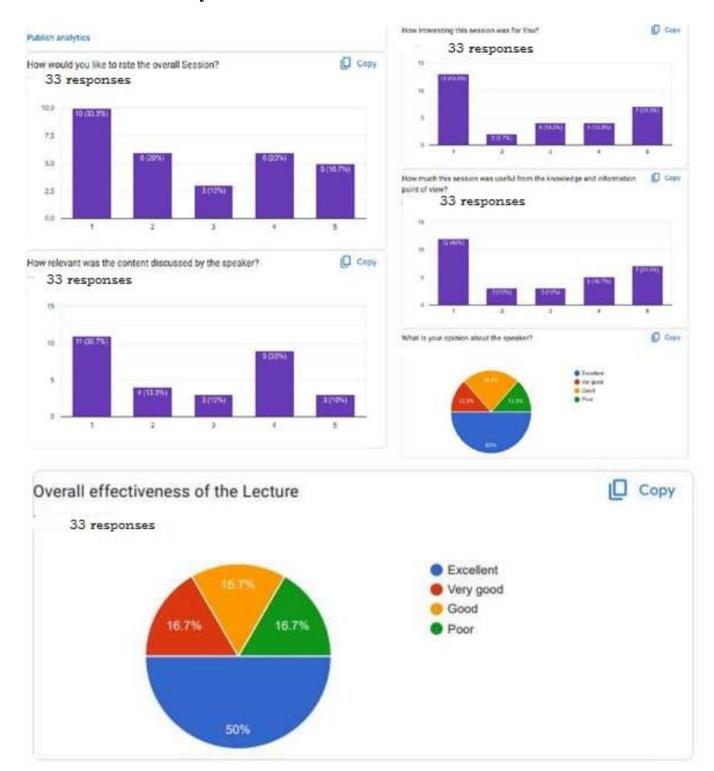

The session concluded with an interactive Q&A segment, where students posed questions about real-world challenges, funding options, and strategies for idea validation. About 92 students and faculty registered and successfully attended the event.