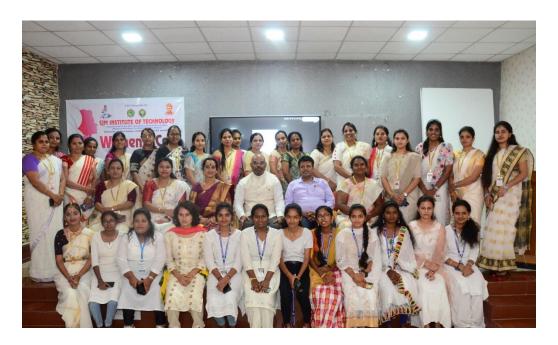

# **Photo Gallery**

# S.J.M INSTITUTE OF TECHNOLOGY, CHITRADURGA WOMEN'S DAY CELEBRATION REPORT

We celebrated "Women's Day" on 22<sup>nd</sup> March 2024, at Civil Seminar Hall, SJMIT Chitradurga, Karnataka in presence of the Chief Guest and Principal, HOD's of Respective Departments, Faculties and Students. The organizing committee consisted of following members.