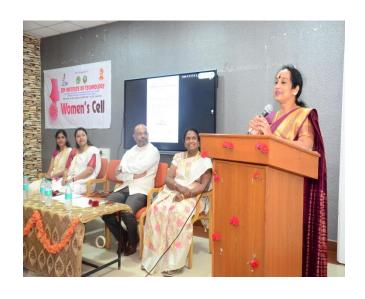

#### The Chief Guest of the event is:

1) Dr. Nandini Shivaprakash, Bharatanatyam Dancer, Shri Anjana Classical Dance Academy, Chitradurga

# The Program has been presided by

2) Dr. P B Bharath, Principal, SJMIT, Chitradurga

As per Dr. Nandini Shivaprakash, famous Bharatanatyam Vidhushi of Anjana Dance Academy UNESCO celebrates Women's Day on 3<sup>rd</sup> March to eliminate gender discrimination. Women are not just symbols of beauty. She is Adishakti, Gayatri. She also included behind every successful Man, there is a Woman. Women's need to empower themselves by being strong from heart and think from mind. From dancers to singers, story-tellers to painters, Indian women have been pioneers in their creative fields.