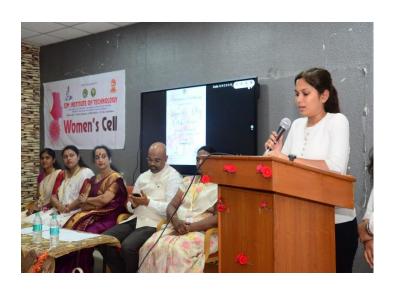

# The Program has been presided by

2) Dr. P B Bharath, Principal, SJMIT, Chitradurga

As per Dr. Nandini Shivaprakash, famous Bharatanatyam Vidhushi of Anjana Dance Academy UNESCO celebrates Women's Day on 3<sup>rd</sup> March to eliminate gender discrimination. Women are not just symbols of beauty. She is Adishakti, Gayatri. She also included behind every successful Man, there is a Woman. Women's need to empower themselves by being strong from heart and think from mind. From dancers to singers, story-tellers to painters, Indian women have been pioneers in their creative fields.