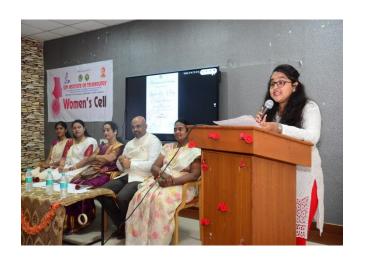

# **Photo Gallery**

# Women's Day Celebration 2024

**Date:** 22/03/2024

**Time:** 2:30 pm to 5:30 pm **Venue:** CIVIL Seminar Hall

| Sl. No. | Program List                             | Name                               |
|---------|------------------------------------------|------------------------------------|
| 1       | Inauguration Dance<br>(Bharatanatyam)    | Jeevitha G ,8th sem CS&E           |
| 2       | Welcome Speech                           | Meghana P ,8th sem, CS&E           |
| 3       | Inauguration                             | Watering the Plant                 |
| 4       | Classical song                           | Rukmini D C , 2 <sup>nd</sup> sem  |
| 5       | Biodata Of Guest                         | Rachana M,5 <sup>th</sup> sem, EEE |
| 6       | Introduction about Women's Cell          | Prof. Sushmita Deb Chaudhury       |
| 7       | Address By Principal                     | Dr. Bharath P B, Principal, SJMIT  |
| 8       | Speech by Guest                          | Dr. Nandini Shivaprakash           |
| 9       | Vote of Thanks & Felicitationto<br>Guest | Monika V K ,8th sem CSE            |
| 10      | Skit                                     | Ananya & Team                      |
| 11      | Dance                                    | Pragna R 5 <sup>th</sup> sem CSE   |
| 12      | MOC                                      | Bhumika C                          |