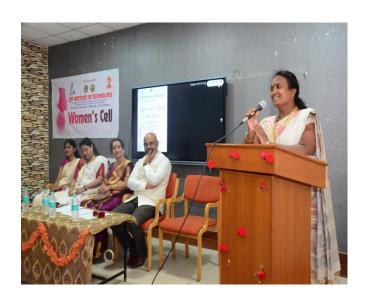

# **Photo Gallery**

# The Program has been presided by

2) Dr. P B Bharath, Principal, SJMIT, Chitradurga

As per Dr. Nandini Shivaprakash, famous Bharatanatyam Vidhushi of Anjana Dance Academy UNESCO celebrates Women's Day on 3<sup>rd</sup> March to eliminate gender discrimination. Women are not just symbols of beauty. She is Adishakti, Gayatri. She also included behind every successful Man, there is a Woman. Women's need to empower themselves by being strong from heart and think from mind. From dancers to singers, story-tellers to painters, Indian women have been pioneers in their creative fields.