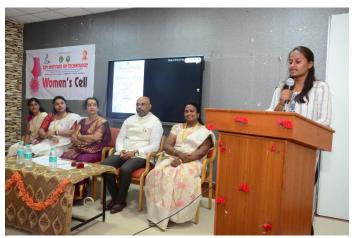

# **Photo Gallery**

# Women's Day Celebration 2024

**Date:** 22/03/2024

**Time:** 2:30 pm to 5:30 pm **Venue:** CIVIL Seminar Hall

| Sl. No. | Program List                             | Name                               |
|---------|------------------------------------------|------------------------------------|
| 1       | Inauguration Dance<br>(Bharatanatyam)    | Jeevitha G ,8th sem CS&E           |
| 2       | Welcome Speech                           | Meghana P ,8th sem, CS&E           |
| 3       | Inauguration                             | Watering the Plant                 |
| 4       | Classical song                           | Rukmini D C , 2 <sup>nd</sup> sem  |
| 5       | Biodata Of Guest                         | Rachana M,5 <sup>th</sup> sem, EEE |
| 6       | Introduction about Women's Cell          | Prof. Sushmita Deb Chaudhury       |
| 7       | Address By Principal                     | Dr. Bharath P B, Principal, SJMIT  |
| 8       | Speech by Guest                          | Dr. Nandini Shivaprakash           |
| 9       | Vote of Thanks & Felicitationto<br>Guest | Monika V K ,8th sem CSE            |
| 10      | Skit                                     | Ananya & Team                      |
| 11      | Dance                                    | Pragna R 5 <sup>th</sup> sem CSE   |
| 12      | MOC                                      | Bhumika C                          |