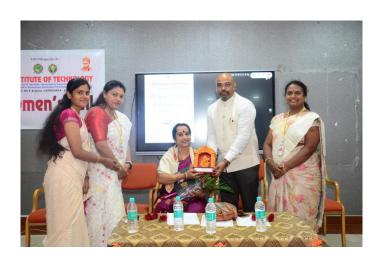

# **Photo Gallery**

#### The Chief Guest of the event is:

1) Dr. Nandini Shivaprakash, Bharatanatyam Dancer, Shri Anjana Classical Dance Academy, Chitradurga