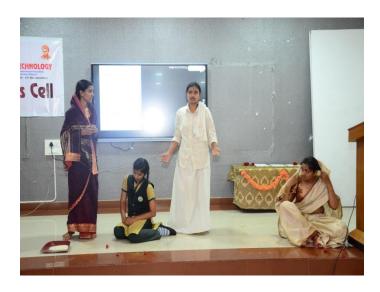

# **Photo Gallery**

# Women's Day Celebration 2024

**Date:** 22/03/2024

**Time:** 2:30 pm to 5:30 pm **Venue:** CIVIL Seminar Hall

| Sl. No. | Program List                             | Name                               |
|---------|------------------------------------------|------------------------------------|
| 1       | Inauguration Dance<br>(Bharatanatyam)    | Jeevitha G ,8th sem CS&E           |
| 2       | Welcome Speech                           | Meghana P ,8th sem, CS&E           |
| 3       | Inauguration                             | Watering the Plant                 |
| 4       | Classical song                           | Rukmini D C , 2 <sup>nd</sup> sem  |
| 5       | Biodata Of Guest                         | Rachana M,5 <sup>th</sup> sem, EEE |
| 6       | Introduction about Women's Cell          | Prof. Sushmita Deb Chaudhury       |
| 7       | Address By Principal                     | Dr. Bharath P B, Principal, SJMIT  |
| 8       | Speech by Guest                          | Dr. Nandini Shivaprakash           |
| 9       | Vote of Thanks & Felicitationto<br>Guest | Monika V K ,8th sem CSE            |
| 10      | Skit                                     | Ananya & Team                      |
| 11      | Dance                                    | Pragna R 5 <sup>th</sup> sem CSE   |
| 12      | MOC                                      | Bhumika C                          |