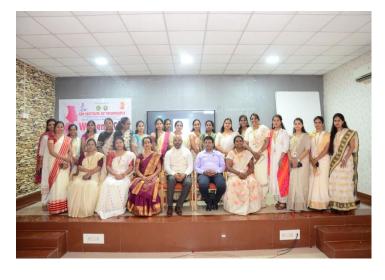

# **Photo Gallery**

# S.J.M INSTITUTE OF TECHNOLOGY, CHITRADURGA WOMEN'S DAY CELEBRATION REPORT

We celebrated "Women's Day" on 22<sup>nd</sup> March 2024, at Civil Seminar Hall, SJMIT Chitradurga, Karnataka in presence of the Chief Guest and Principal, HOD's of Respective Departments, Faculties and Students. The organizing committee consisted of following members.