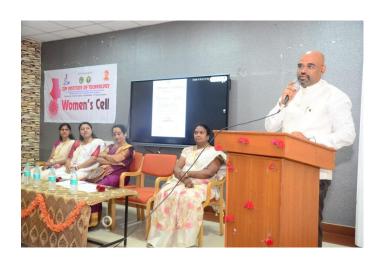

# **Photo Gallery**

# The Program has been presided by

2) Dr. P B Bharath, Principal, SJMIT, Chitradurga

As per Dr. Nandini Shivaprakash, famous Bharatanatyam Vidhushi of Anjana Dance Academy UNESCO celebrates Women's Day on 3<sup>rd</sup> March to eliminate gender discrimination. Women are not just symbols of beauty. She is Adishakti, Gayatri. She also included behind every successful Man, there is a Woman. Women's need to empower themselves by being strong from heart and think from mind. From dancers to singers, story-tellers to painters, Indian women have been pioneers in their creative fields.