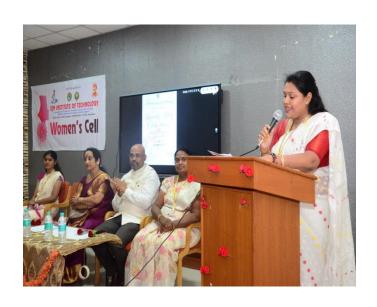

# **Photo Gallery**

# The Program has been presided by

2) Dr. P B Bharath, Principal, SJMIT, Chitradurga

As per Dr. Nandini Shivaprakash, famous Bharatanatyam Vidhushi of Anjana Dance Academy UNESCO celebrates Women's Day on 3<sup>rd</sup> March to eliminate gender discrimination. Women are not just symbols of beauty. She is Adishakti, Gayatri. She also included behind every successful Man, there is a Woman. Women's need to empower themselves by being strong from heart and think from mind. From dancers to singers, story-tellers to painters, Indian women have been pioneers in their creative fields.