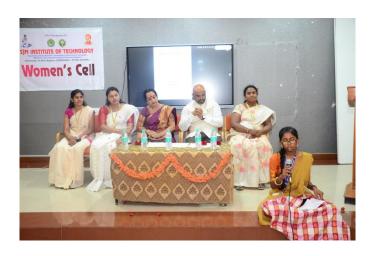

# **Photo Gallery**

# S.J.M INSTITUTE OF TECHNOLOGY, CHITRADURGA WOMEN'S DAY CELEBRATION REPORT

We celebrated "Women's Day" on 22<sup>nd</sup> March 2024, at Civil Seminar Hall, SJMIT Chitradurga, Karnataka in presence of the Chief Guest and Principal, HOD's of Respective Departments, Faculties and Students. The organizing committee consisted of following members.

#### The Chief Guest of the event is:

1) Dr. Nandini Shivaprakash, Bharatanatyam Dancer, Shri Anjana Classical Dance Academy, Chitradurga

# The Program has been presided by

2) Dr. P B Bharath, Principal, SJMIT, Chitradurga

As per Dr. Nandini Shivaprakash, famous Bharatanatyam Vidhushi of Anjana Dance Academy UNESCO celebrates Women's Day on 3<sup>rd</sup> March to eliminate gender discrimination. Women are not just symbols of beauty. She is Adishakti, Gayatri. She also included behind every successful Man, there is a Woman. Women's need to empower themselves by being strong from heart and think from mind. From dancers to singers, story-tellers to painters, Indian women have been pioneers in their creative fields.