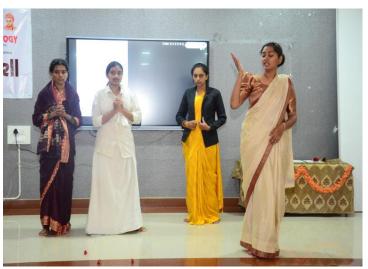

# **Photo Gallery**

# Women's Day Celebration 2024

**Date:** 22/03/2024

**Time:** 2:30 pm to 5:30 pm **Venue:** CIVIL Seminar Hall

| Sl. No. | Program List                             | Name                               |
|---------|------------------------------------------|------------------------------------|
| 1       | Inauguration Dance<br>(Bharatanatyam)    | Jeevitha G ,8th sem CS&E           |
| 2       | Welcome Speech                           | Meghana P ,8th sem, CS&E           |
| 3       | Inauguration                             | Watering the Plant                 |
| 4       | Classical song                           | Rukmini D C , 2 <sup>nd</sup> sem  |
| 5       | Biodata Of Guest                         | Rachana M,5 <sup>th</sup> sem, EEE |
| 6       | Introduction about Women's Cell          | Prof. Sushmita Deb Chaudhury       |
| 7       | Address By Principal                     | Dr. Bharath P B, Principal, SJMIT  |
| 8       | Speech by Guest                          | Dr. Nandini Shivaprakash           |
| 9       | Vote of Thanks & Felicitationto<br>Guest | Monika V K ,8th sem CSE            |
| 10      | Skit                                     | Ananya & Team                      |
| 11      | Dance                                    | Pragna R 5 <sup>th</sup> sem CSE   |
| 12      | MOC                                      | Bhumika C                          |