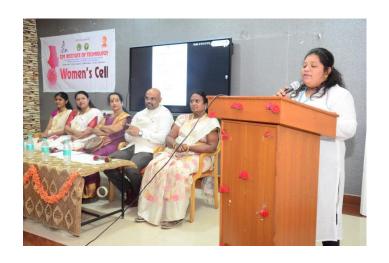

# **Photo Gallery**

# Women's Day Celebration 2024

**Date:** 22/03/2024

**Time:** 2:30 pm to 5:30 pm **Venue:** CIVIL Seminar Hall

| Sl. No. | Program List                             | Name                               |
|---------|------------------------------------------|------------------------------------|
| 1       | Inauguration Dance<br>(Bharatanatyam)    | Jeevitha G ,8th sem CS&E           |
| 2       | Welcome Speech                           | Meghana P ,8th sem, CS&E           |
| 3       | Inauguration                             | Watering the Plant                 |
| 4       | Classical song                           | Rukmini D C , 2 <sup>nd</sup> sem  |
| 5       | Biodata Of Guest                         | Rachana M,5 <sup>th</sup> sem, EEE |
| 6       | Introduction about Women's Cell          | Prof. Sushmita Deb Chaudhury       |
| 7       | Address By Principal                     | Dr. Bharath P B, Principal, SJMIT  |
| 8       | Speech by Guest                          | Dr. Nandini Shivaprakash           |
| 9       | Vote of Thanks & Felicitationto<br>Guest | Monika V K ,8th sem CSE            |
| 10      | Skit                                     | Ananya & Team                      |
| 11      | Dance                                    | Pragna R 5 <sup>th</sup> sem CSE   |
| 12      | MOC                                      | Bhumika C                          |