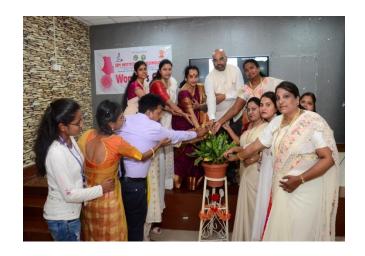

# **Photo Gallery**

# Women's Day Celebration 2024

**Date:** 22/03/2024

**Time:** 2:30 pm to 5:30 pm **Venue:** CIVIL Seminar Hall

| Sl. No. | Program List                             | Name                               |
|---------|------------------------------------------|------------------------------------|
| 1       | Inauguration Dance<br>(Bharatanatyam)    | Jeevitha G ,8th sem CS&E           |
| 2       | Welcome Speech                           | Meghana P ,8th sem, CS&E           |
| 3       | Inauguration                             | Watering the Plant                 |
| 4       | Classical song                           | Rukmini D C , 2 <sup>nd</sup> sem  |
| 5       | Biodata Of Guest                         | Rachana M,5 <sup>th</sup> sem, EEE |
| 6       | Introduction about Women's Cell          | Prof. Sushmita Deb Chaudhury       |
| 7       | Address By Principal                     | Dr. Bharath P B, Principal, SJMIT  |
| 8       | Speech by Guest                          | Dr. Nandini Shivaprakash           |
| 9       | Vote of Thanks & Felicitationto<br>Guest | Monika V K ,8th sem CSE            |
| 10      | Skit                                     | Ananya & Team                      |
| 11      | Dance                                    | Pragna R 5 <sup>th</sup> sem CSE   |
| 12      | MOC                                      | Bhumika C                          |