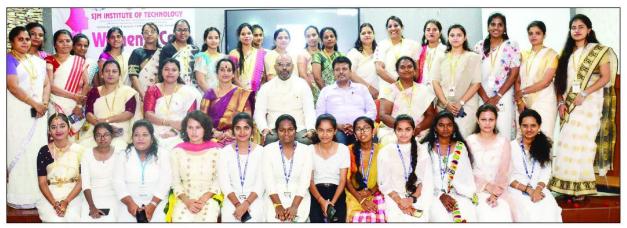

# **Photo Gallery**

# S.J.M INSTITUTE OF TECHNOLOGY, CHITRADURGA WOMEN'S DAY CELEBRATION REPORT

We celebrated "Women's Day" on 22<sup>nd</sup> March 2024, at Civil Seminar Hall, SJMIT Chitradurga, Karnataka in presence of the Chief Guest and Principal, HOD's of Respective Departments, Faculties and Students. The organizing committee consisted of following members.