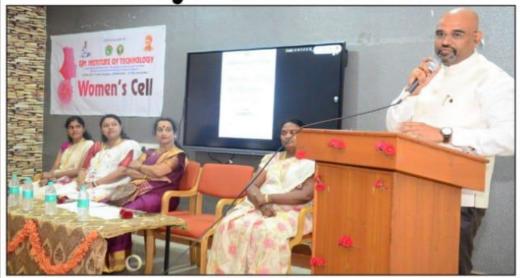

# **Chief Guests:**

Dr. Nandini Shivaprakash

Bharatanatyam Dancer Shri Anjana Classical Dance Academy Chitradurga

**Presided by:** 

Dr. Bharath P B Principal, SJMIT Chitradurga

**Coordinators:** Prof. Sushmita Deb, E&E Dept., SJMIT

# From WOMEN CELL

Guest

Dr. Nandini Shivaprakash

Shri Anjana Classical Dance Academy, Chitradurga. <u>Principal</u> Dr.Bharath P B

# Women's Day Celebration 2024

**Date:** 22/03/2024

**Time:** 2:30 pm to 5:30 pm **Venue:** CIVIL Seminar Hall

| Sl. No. | Program List                             | Name                               |
|---------|------------------------------------------|------------------------------------|
| 1       | Inauguration Dance<br>(Bharatanatyam)    | Jeevitha G ,8th sem CS&E           |
| 2       | Welcome Speech                           | Meghana P ,8th sem, CS&E           |
| 3       | Inauguration                             | Watering the Plant                 |
| 4       | Classical song                           | Rukmini D C , 2 <sup>nd</sup> sem  |
| 5       | Biodata Of Guest                         | Rachana M,5 <sup>th</sup> sem, EEE |
| 6       | Introduction about Women's Cell          | Prof. Sushmita Deb Chaudhury       |
| 7       | Address By Principal                     | Dr. Bharath P B, Principal, SJMIT  |
| 8       | Speech by Guest                          | Dr. Nandini Shivaprakash           |
| 9       | Vote of Thanks & Felicitationto<br>Guest | Monika V K ,8th sem CSE            |
| 10      | Skit                                     | Ananya & Team                      |
| 11      | Dance                                    | Pragna R 5 <sup>th</sup> sem CSE   |
| 12      | MOC                                      | Bhumika C                          |

# The Program has been presided by

2) Dr. P B Bharath, Principal, SJMIT, Chitradurga

As per Dr. Nandini Shivaprakash, famous Bharatanatyam Vidhushi of Anjana Dance Academy UNESCO celebrates Women's Day on 3<sup>rd</sup> March to eliminate gender discrimination. Women are not just symbols of beauty. She is Adishakti, Gayatri. She also included behind every successful Man, there is a Woman. Women's need to empower themselves by being strong from heart and think from mind. From dancers to singers, story-tellers to painters, Indian women have been pioneers in their creative fields.