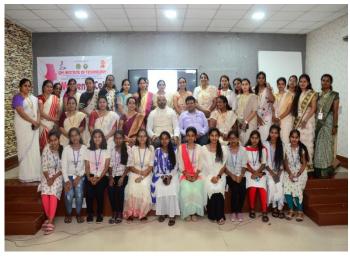

# **Photo Gallery**

# S.J.M INSTITUTE OF TECHNOLOGY, CHITRADURGA WOMEN'S DAY CELEBRATION REPORT

We celebrated "Women's Day" on 22<sup>nd</sup> March 2024, at Civil Seminar Hall, SJMIT Chitradurga, Karnataka in presence of the Chief Guest and Principal, HOD's of Respective Departments, Faculties and Students. The organizing committee consisted of following members.