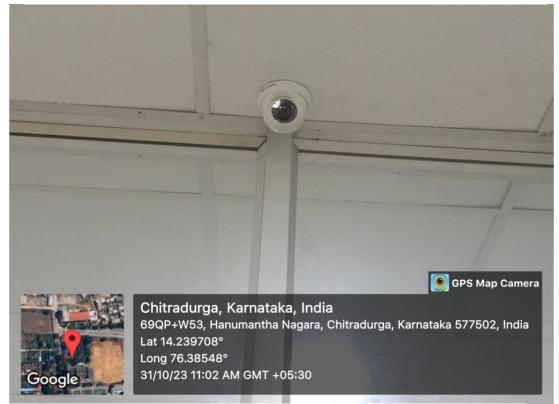

i) **CCTV Camera**: 24 / 7 hour CCTV surveillance is maintained in the institutional campus. It helps to keep a check and monitor to avoid any antisocial activities. Students and other employees in the institution excessively remain alert about the surveillance. With the presence of CCTV cameras, discipline is easily maintained and provides security to the students.

**CC Camera in IT Block** 

**CC Camera in Laboratory** 

CC Camera in Non IT block

| 5.320 001 312 tran 198 |                                                |                                                                |                                                                   |                  | ater 1 1                    |
|------------------------|------------------------------------------------|----------------------------------------------------------------|-------------------------------------------------------------------|------------------|-----------------------------|
|                        | DETE VISITI                                    | VISITOR                                                        | Nº State of State                                                 | 1ª The Areston   | una contra 14 and another   |
|                        | 1) (1) 100 10 10 10 10 10 10 10 10 10 10 10 10 | 1- P 4805-300                                                  | Constant States                                                   | Hulzeral Thomash | KA-OSMA-1268 MOO UNID BRAND |
| -ACXON                 | CENTRACE (E                                    |                                                                | OCAN E-200 Bast                                                   |                  |                             |
| -0.0                   | 1) plant 200                                   | - 8 50 5 50 5 50 3 5 5 5 5 5 5 5 5 5 5 5 5                     | 3-3-4 T                                                           |                  |                             |
|                        | 2) 20 20 0122.072                              | Entrate Sont. 9-                                               | 30 An 6 -39ph                                                     |                  |                             |
|                        | <u>し</u> (死)のです。<br><u>こ</u> ) 3夜日             | 0.0 Stretz Trazes                                              | netry 5-19gh                                                      |                  |                             |
|                        | 3) こうのもののます。<br>(4) のないましのう<br>(               | Bloss Bottmen 9-11<br>Bloss Bottmen 9-11<br>Bloss Butter Bloss | orthan 15-legen                                                   |                  |                             |
|                        | 1) 2382 100 BCS.                               | P LEEMBUS BM                                                   |                                                                   |                  |                             |
|                        | 32103995 2005. 17 - 300-11 - 2                 | きいだかがらう.<br>も、たいた そいた 10-                                      |                                                                   |                  | 24 M                        |
|                        | 2) Rards                                       |                                                                | 00 15-0591                                                        |                  |                             |
|                        | 6/11/2022 -                                    | K-8-NL-2493 45                                                 | 20 pm 11-30pm (2012). Te<br>50pm 11-10pm porument<br>- 500 DFPFCC | cal              |                             |
|                        | 61412023                                       | 10-01-101-10137 11-0                                           | Aller -                                                           | Seihee           |                             |
|                        | 18/11/2028 principal<br>C/11/2028 OTRES        | ම් පෙළිවෙනුම                                                   |                                                                   |                  | 📕 🧕 GPS Map Camera          |
| B.R                    | Chitrodu                                       | 9.5                                                            | mataka                                                            | India            | HEEL                        |
|                        |                                                |                                                                | - 6                                                               |                  | ga, Karnataka 577502,       |
|                        | India                                          | -71-2 201- 7-                                                  | Star Entra                                                        | uru, emitradui   | gu, Rumataka 077002,        |
|                        | Lat 14.2377                                    | 66°                                                            |                                                                   |                  |                             |
|                        | Long 76.38                                     | 5898°                                                          |                                                                   |                  |                             |
| Google                 | 07/11/23 11:                                   | 09 AM GM                                                       | T +05:30                                                          |                  |                             |
|                        |                                                |                                                                |                                                                   |                  |                             |