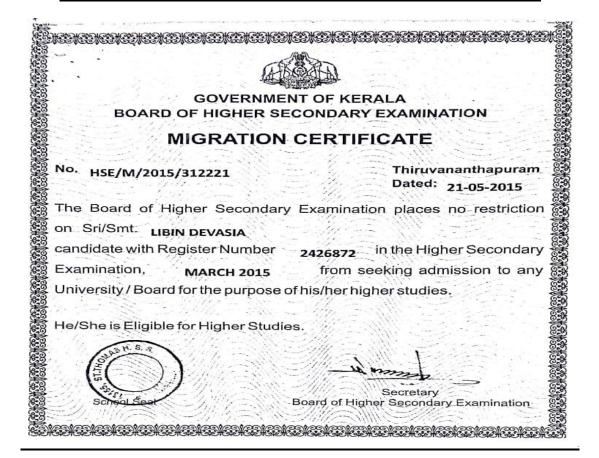

| Year of<br>Enrolement | USN        | Name of the Student enroled<br>from other States | Name of the Student enroled from<br>other Countreies |
|-----------------------|------------|--------------------------------------------------|------------------------------------------------------|
| 2015-16               | 4SM15ME004 | Alwin Jose                                       |                                                      |
| 2015-16               | 4SM15ME018 | Libin Devasia                                    |                                                      |
| 2015-16               | 4SM15CS003 | Amar Singh                                       |                                                      |
| 2015-16               | 4SM15CS015 | Goushik G H                                      |                                                      |
| 2015-16               | 4SM15AU009 | Jishnu Chandram                                  |                                                      |
| 2015-16               | 4SM15AU001 | Ajith CS                                         |                                                      |