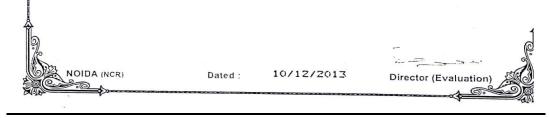

|
| माइग्रेशन सह स्थानांतरण प्रमाण पत्र / MIGRATION CUM TRANSFER CERTIFICATE<br>Shri /Smt./Kumari UMESHA C                                                         |
| Son/Daughter of CHUNDAPPA H (Mother)<br>(Father/Guardian)                                                                                                      |
| has passed the Senior Secondary School Examination of National Institute of                                                                                    |

Gpen Schooling. in the year DCT – 2013 with Roll No. 920113302266 This Institution has no objection to his / her joining any recognised college / institution or taking examination of any University or Board established by law.



|          | ASSOCIATION