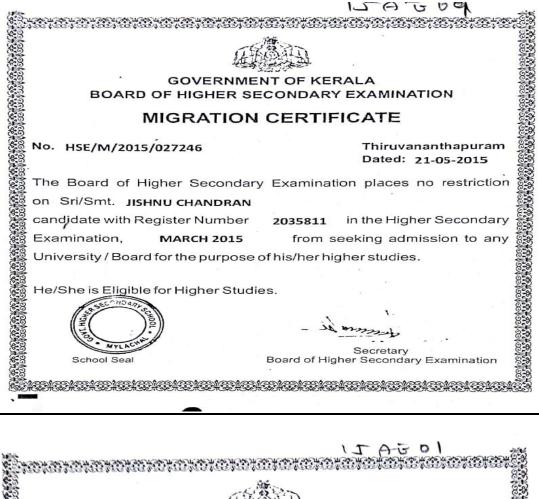

| Year of<br>Enrolement | USN        | Name of the Student enroled<br>from other States | Name of the Student enroled from<br>other Countreies |
|-----------------------|------------|--------------------------------------------------|------------------------------------------------------|
| 2015-16               | 4SM15ME004 | Alwin Jose                                       |                                                      |
| 2015-16               | 4SM15ME018 | Libin Devasia                                    |                                                      |
| 2015-16               | 4SM15CS003 | Amar Singh                                       |                                                      |
| 2015-16               | 4SM15CS015 | Goushik G H                                      |                                                      |
| 2015-16               | 4SM15AU009 | Jishnu Chandram                                  |                                                      |
| 2015-16               | 4SM15AU001 | Ajith CS                                         |                                                      |