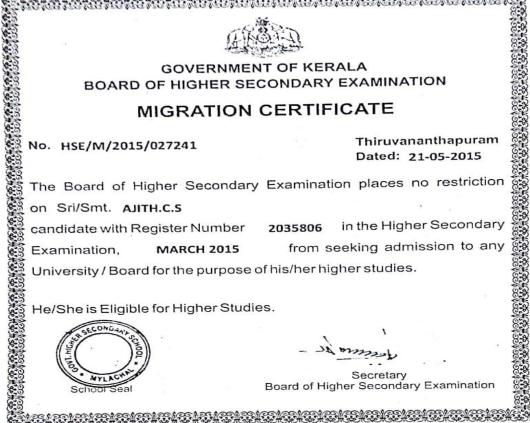

| Year of<br>Enrolement | USN        | Name of the Student enroled<br>from other States | Name of the Student enroled from<br>other Countreies |
|-----------------------|------------|--------------------------------------------------|------------------------------------------------------|
| 2015-16               | 4SM15ME004 | Alwin Jose                                       |                                                      |
| 2015-16               | 4SM15ME018 | Libin Devasia                                    |                                                      |
| 2015-16               | 4SM15CS003 | Amar Singh                                       |                                                      |
| 2015-16               | 4SM15CS015 | Goushik G H                                      |                                                      |
| 2015-16               | 4SM15AU009 | Jishnu Chandram                                  |                                                      |
| 2015-16               | 4SM15AU001 | Ajith CS                                         |                                                      |